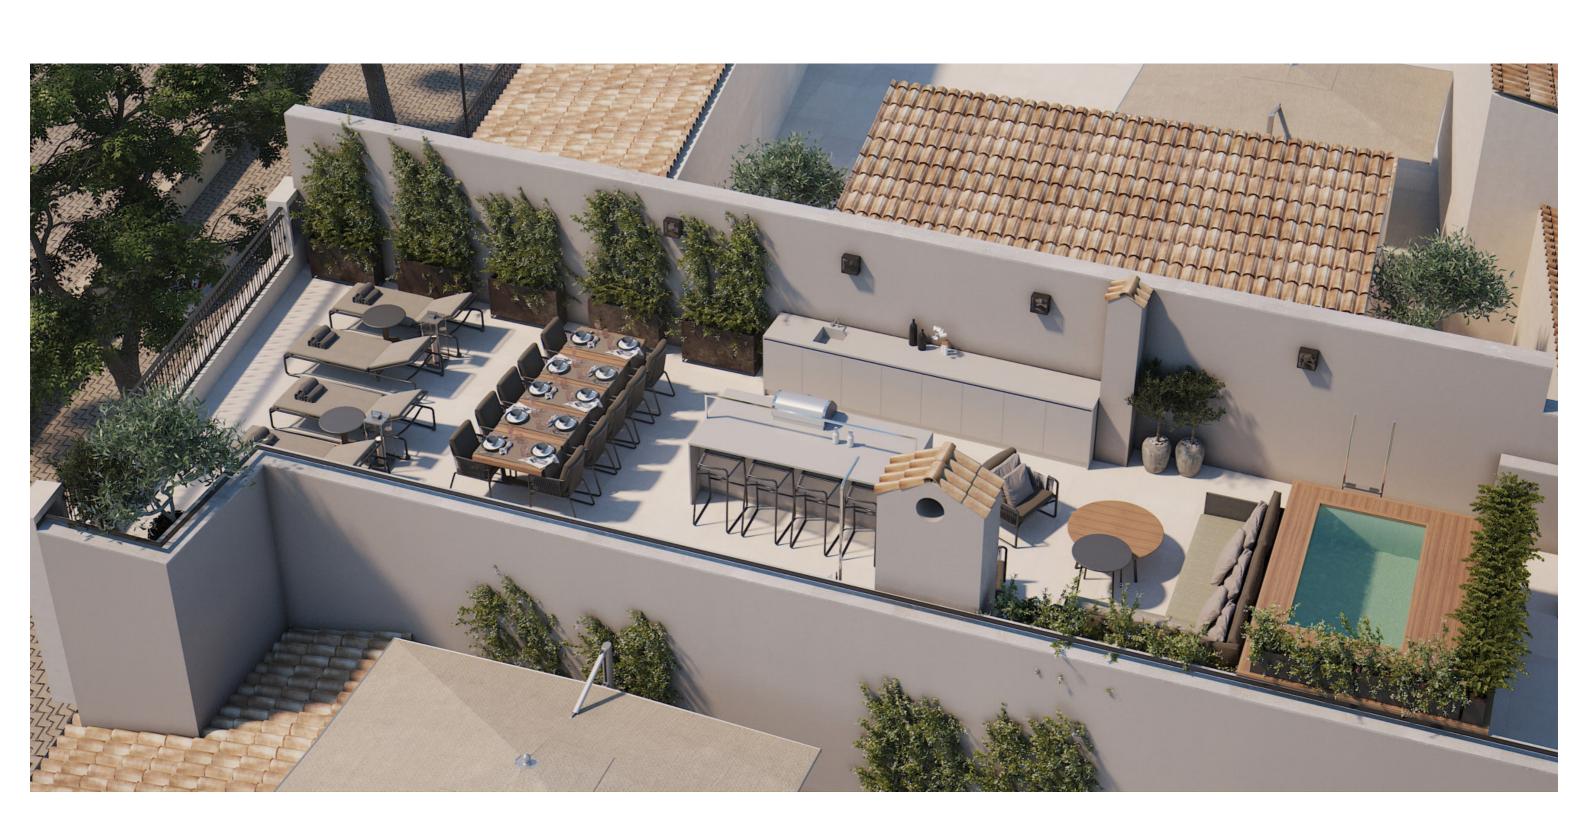

THE SLEEK INTERIOR OF THIS HISTORIC PROPERTY HAS BEEN TRANSFORMED TO OFFER FOUR EXQUISITE SUITES WITH BUILT-IN WARDROBES AND TREE-LINED OCEAN VIEWS, THREE OPEN PLAN, STYLISH LIVING ROOMS WITH FEATURE FIREPLACES AND TWO GUEST BATHROOMS BEAUTIFULLY FINISHED WITH MARBLE AND STONE. LEISURE TIME CAN BE SPENT IN THE SPA, OUTDOOR POOL OR FULLY EQUIPPED GYM WHILST GUESTS CAN BE ENTERTAINED ON THE STUNNING ROOF TERRACE, COMPLETE WITH KITCHEN, FITTED GAS BBQ, BREATHTAKING SUNSETS AND VIEWS OUT OVER THE MEDITERRANEAN. A CLIMATE-CONTROLLED WINE CELLAR, HOME OFFICE AND PRIVATE PARKING ON THE LOWER LEVEL ADD THE FINISHING TOUCHES. THERE IS A CALMING ATMOSPHERE THROUGHOUT WITH WARM, NATURAL TEXTILES AND OPEN SPACES EFFORTLESSLY TAKING CENTRE STAGE.

### SPECIFICATION

TOTAL 800 SQM / 4 BEDROOMS / 5 BATHROOMS / INDOOR SWIMMING POOL / SPA / GYM / 120 SQM TERRACE WITH OUTDOOR KITCHEN

16 500 000 EUR

TO INCLUDE FURNITURE AND DECORATION.

VILLA CALATRAVA

WWW.VILLACALATRAVA.CH