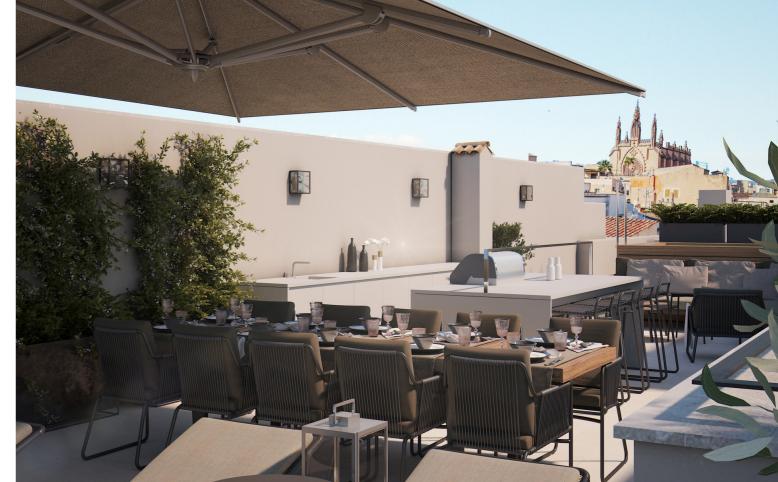

THE SLEEK INTERIOR OF THIS HISTORIC PROPERTY HAS BEEN TRANSFORMED TO OFFER FOUR EXQUISITE SUITES WITH BUILT-IN WARDROBES AND TREE-LINED OCEAN VIEWS, THREE OPEN PLAN, STYLISH LIVING ROOMS WITH FEATURE FIREPLACES AND TWO GUEST BATHROOMS BEAUTIFULLY FINISHED WITH MARBLE AND STONE. LEISURE TIME CAN BE SPENT IN THE SPA, OUTDOOR POOL OR FULLY EQUIPPED GYM WHILST GUESTS CAN BE ENTERTAINED ON THE STUNNING ROOF TERRACE, COMPLETE WITH KITCHEN, FITTED GAS BBQ, BREATHTAKING SUNSETS AND VIEWS OUT OVER THE MEDITERRANEAN. A CLIMATE-CONTROLLED WINE CELLAR, HOME OFFICE AND PRIVATE PARKING ON THE LOWER LEVEL ADD THE FINISHING TOUCHES. THERE IS A CALMING ATMOSPHERE THROUGHOUT WITH WARM, NATURAL TEXTILES AND OPEN SPACES EFFORTLESSLY TAKING CENTRE STAGE.