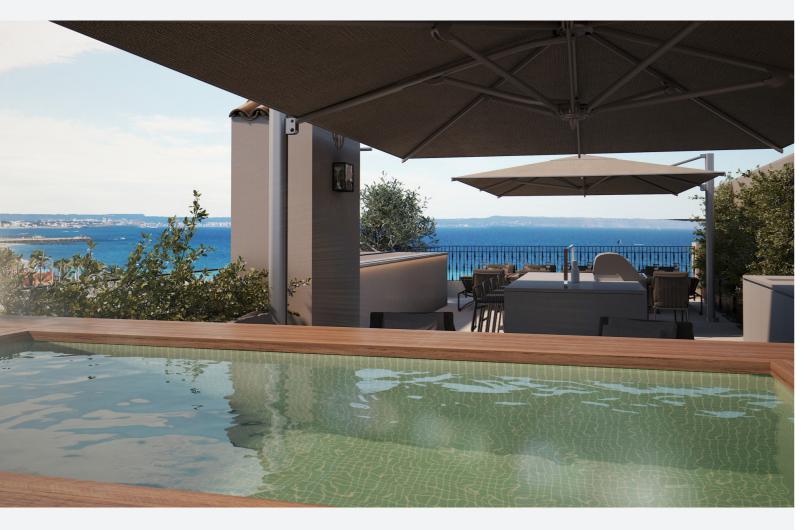

THE SLEEK INTERIOR OF THIS HISTORIC PROPERTY HAS BEEN TRANSFORMED TO OFFER FOUR EXQUISITE SUITES WITH BUILT-IN WARDROBES AND TREE-LINED OCEAN VIEWS, THREE OPEN PLAN, STYLISH LIVING ROOMS WITH FEATURE FIREPLACES AND TWO GUEST BATHROOMS BEAUTIFULLY FINISHED WITH MARBLE AND STONE. LEISURE TIME CAN BE SPENT IN THE SPA, OUTDOOR POOL OR FULLY EQUIPPED GYM WHILST GUESTS CAN BE ENTERTAINED ON THE STUNNING ROOF TERRACE, COMPLETE WITH KITCHEN, FITTED GAS BBQ, BREATHTAKING SUNSETS AND VIEWS OUT OVER THE MEDITERRANEAN. A CLIMATE-CONTROLLED WINE CELLAR, HOME OFFICE AND PRIVATE PARKING ON THE LOWER LEVEL ADD THE FINISHING TOUCHES. THERE IS A CALMING ATMOSPHERE THROUGHOUT WITH WARM, NATURAL TEXTILES AND OPEN SPACES EFFORTLESSLY TAKING CENTRE STAGE.