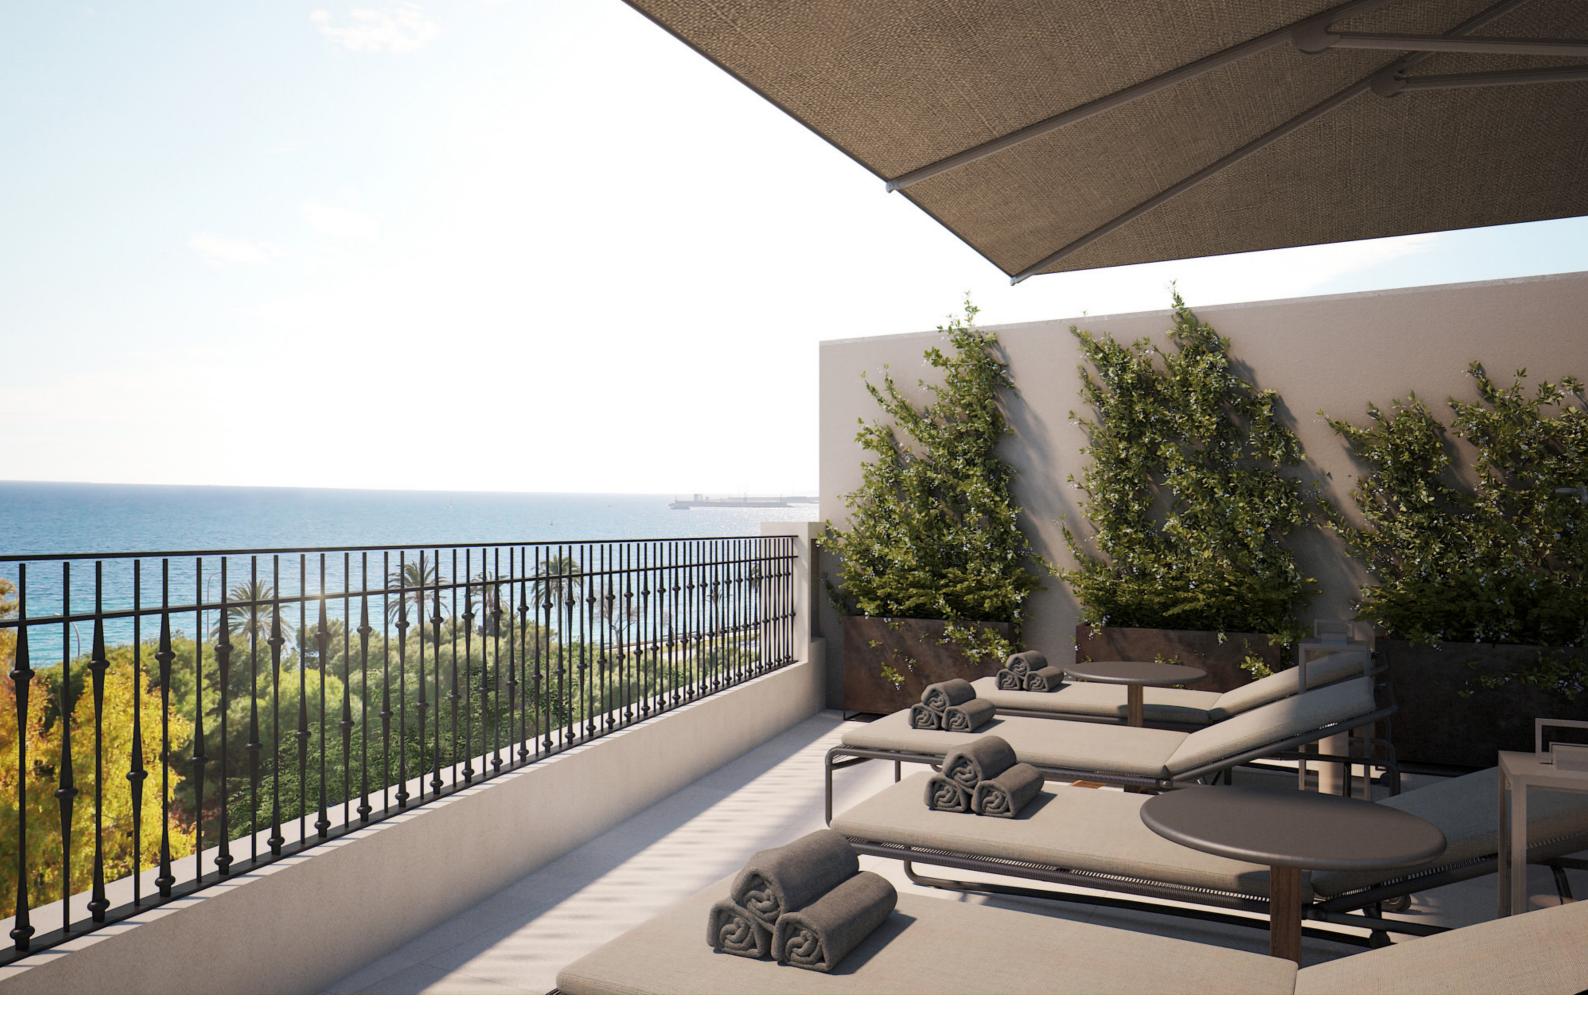

THE SLEEK INTERIOR OF THIS HISTORIC PROPERTY HAS BEEN TRANSFORMED TO OFFER FOUR EXQUISITE SUITES WITH BUILT-IN WARDROBES AND TREE-LINED OCEAN VIEWS, THREE OPEN PLAN, STYLISH LIVING ROOMS WITH FEATURE FIREPLACES AND TWO GUEST BATHROOMS BEAUTIFULLY FINISHED WITH MARBLE AND STONE. LEISURE TIME CAN BE SPENT IN THE SPA, OUTDOOR POOL OR FULLY EQUIPPED GYM WHILST GUESTS CAN BE ENTERTAINED ON THE STUNNING ROOF TERRACE, COMPLETE WITH KITCHEN, FITTED GAS BBQ, BREATHTAKING SUNSETS AND VIEWS OUT OVER THE MEDITERRANEAN. A CLIMATE-CONTROLLED WINE CELLAR, HOME OFFICE AND PRIVATE PARKING ON THE LOWER LEVEL ADD THE FINISHING TOUCHES. THERE IS A CALMING ATMOSPHERE THROUGHOUT WITH WARM, NATURAL TEXTILES AND OPEN SPACES EFFORTLESSLY TAKING CENTRE STAGE.