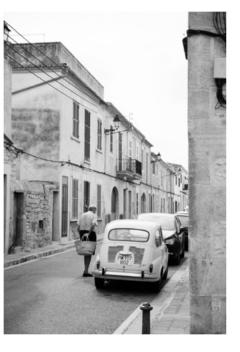

## COUNTRY

THE GEOGRAPHY OF THIS SMALL ISLAND IS INTRIGUING. DRIVING INLAND BRINGS YOU BACK THROUGH TRADITIONAL TOWNS WITH NARROW STREETS AND GREEN SHUTTERS, PAST CHURCHES AND DISUSED WINDMILLS AND INTO SOFT PASTEL SKIES.

WINDING ROADS LEAD TO WHITEWASHED FARMHOUSES, THE SCENT OF LEMON HANGS IN THE AIR. OLD COUNTRY HOUSES ARE STILL SURROUNDED BY THE TRADITIONAL OLIVE GROVES. A MORE ENVIABLE PACE OF LIFE IS HARD TO FIND.