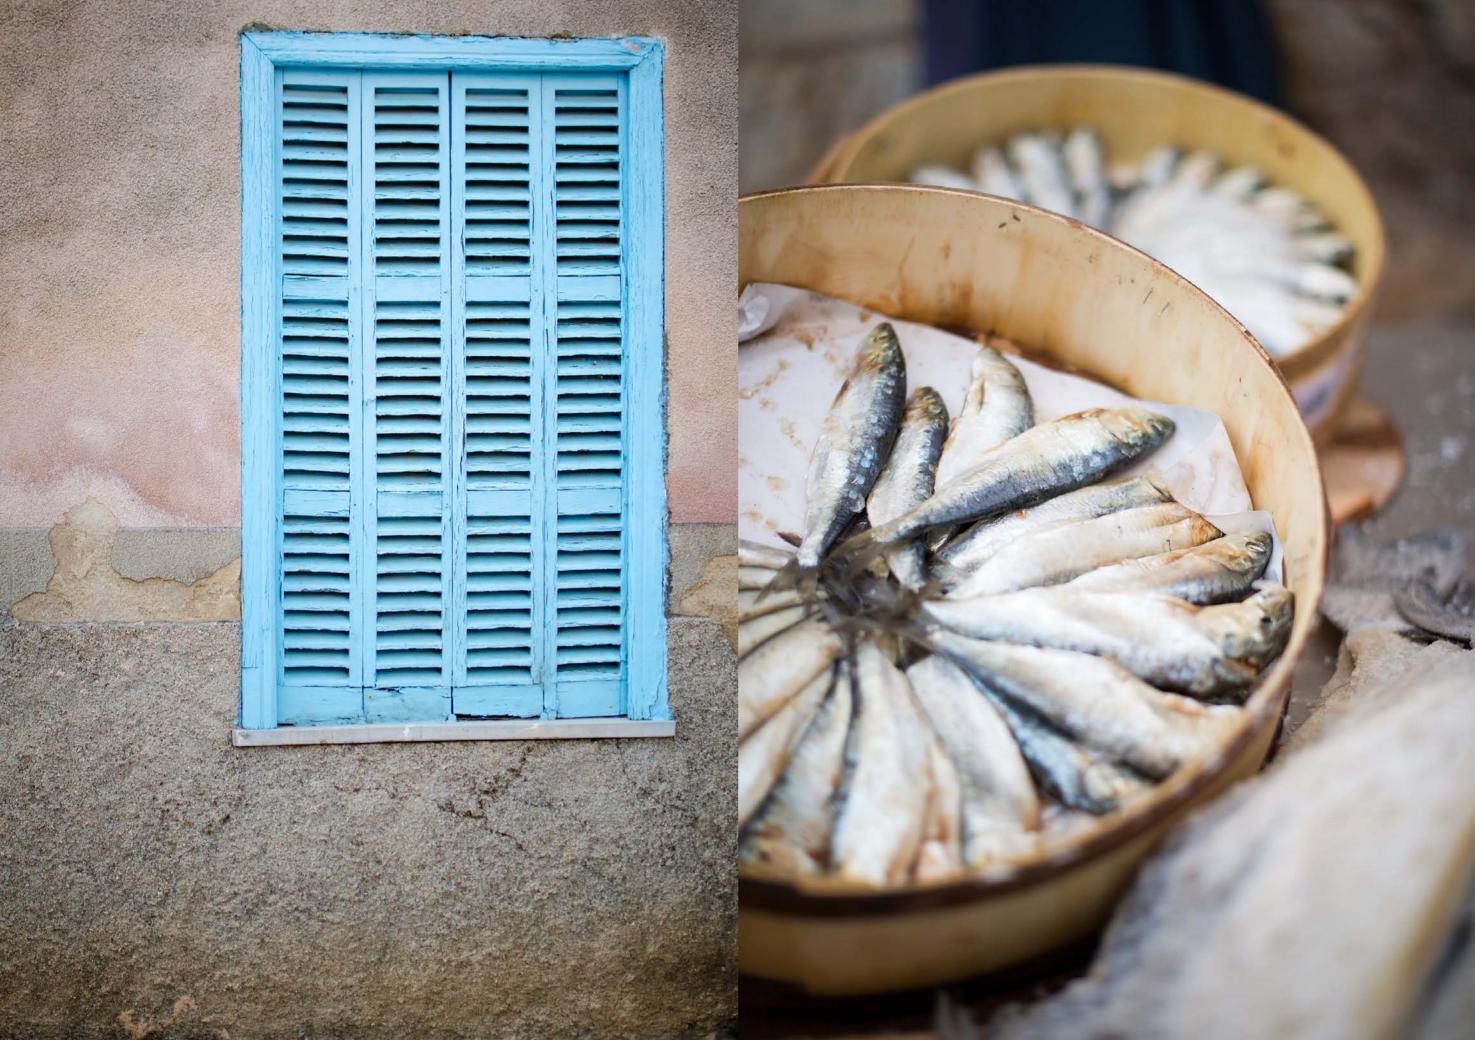

## COUNTRY

THE GEOGRAPHY OF THIS SMALL ISLAND IS INTRIGUING. DRIVING INLAND BRINGS YOU BACK THROUGH TRADITIONAL TOWNS WITH NARROW STREETS AND GREEN SHUTTERS, PAST CHURCHES AND DISUSED WINDMILLS AND INTO SOFT PASTEL SKIES.

THE EASTERN SIDE FEELS A LOT WILDER. RUGGED UNTAMED BEACHES ROLL ONE INTO THE NEXT WITH EXPANSES OF IVORY WHITE SAND AND POWDER BLUE WATERS TO CREATE A SURFER'S PARADISE. STUMBLING UPON AN OLD BEACH SHACK SELLING FRESH COFFEE OR CHARGRILLED FISH IS THE ICING ON THE CAKE.