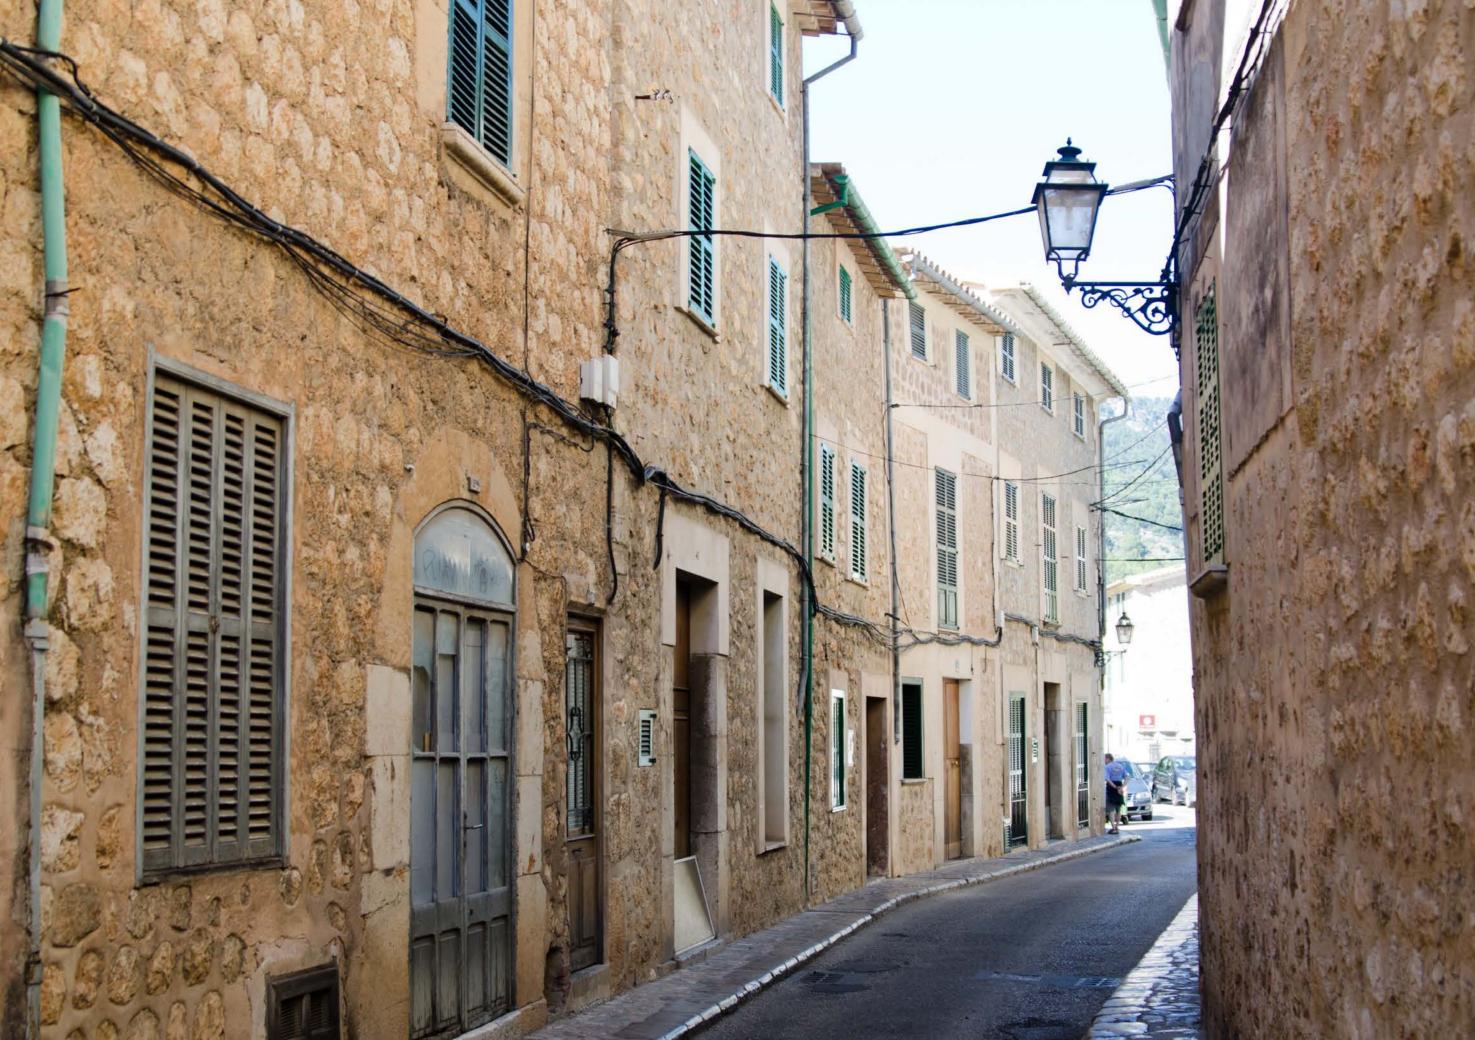

## COUNTRY

THE GEOGRAPHY OF THIS SMALL ISLAND IS INTRIGUING. DRIVING INLAND BRINGS YOU BACK THROUGH TRADITIONAL TOWNS WITH NARROW STREETS AND GREEN SHUTTERS, PAST CHURCHES AND DISUSED WINDMILLS AND INTO SOFT PASTEL SKIES.

WINDING ROADS LEAD TO WHITEWASHED FARMHOUSES, THE SCENT OF LEMON HANGS IN THE AIR. OLD COUNTRY HOUSES ARE STILL SURROUNDED BY THE TRADITIONAL OLIVE GROVES. A MORE ENVIABLE PACE OF LIFE IS HARD TO FIND.