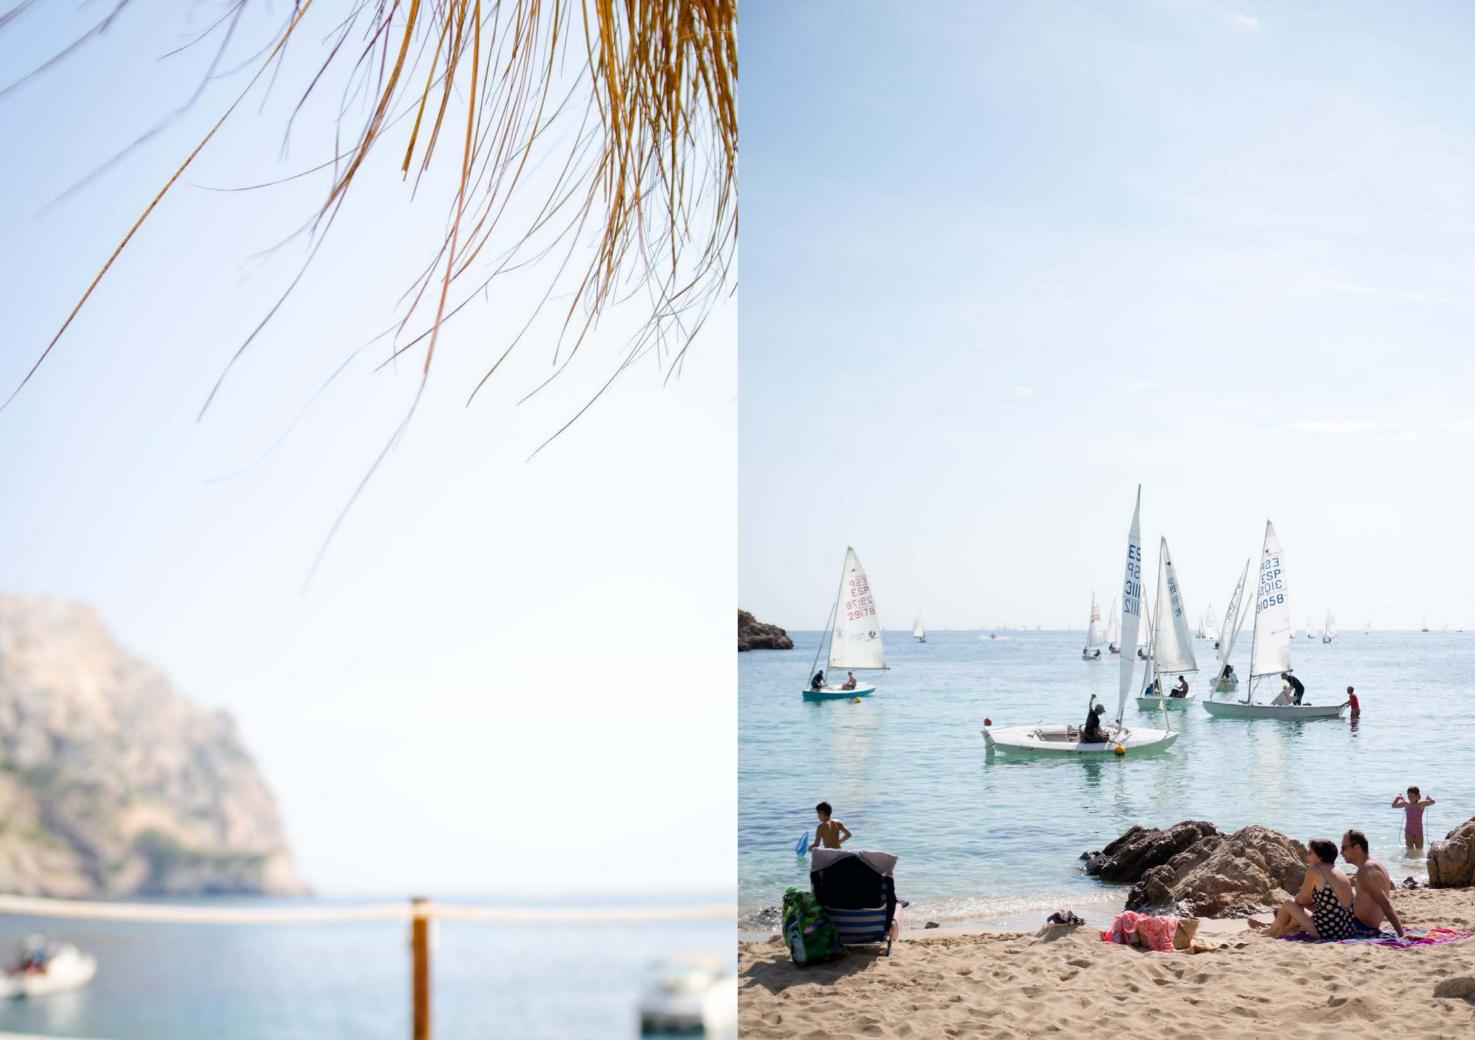

THE EASTERN SIDE FEELS A LOT WILDER. RUGGED UNTAMED BEACHES ROLL ONE INTO THE NEXT WITH EXPANSES OF IVORY WHITE SAND AND POWDER BLUE WATERS TO CREATE A SURFER'S PARADISE. STUMBLING UPON AN OLD BEACH SHACK SELLING FRESH COFFEE OR CHARGRILLED FISH IS THE ICING ON THE CAKE.

THE SOUTH COAST IS DIFFERENT AGAIN WITH SPARKLING TURQUOISE WATERS FILLED WITH COLOURFUL FISH PERFECT FOR SNORKELING. PORTS AND MARINAS WITH TOP-CLASS REFIT AND REPAIR AMENITIES DOT THE COASTLINE. SAILING BOATS AND YACHTS HAPPILY TRAVERSE FROM ONE TO ANOTHER.