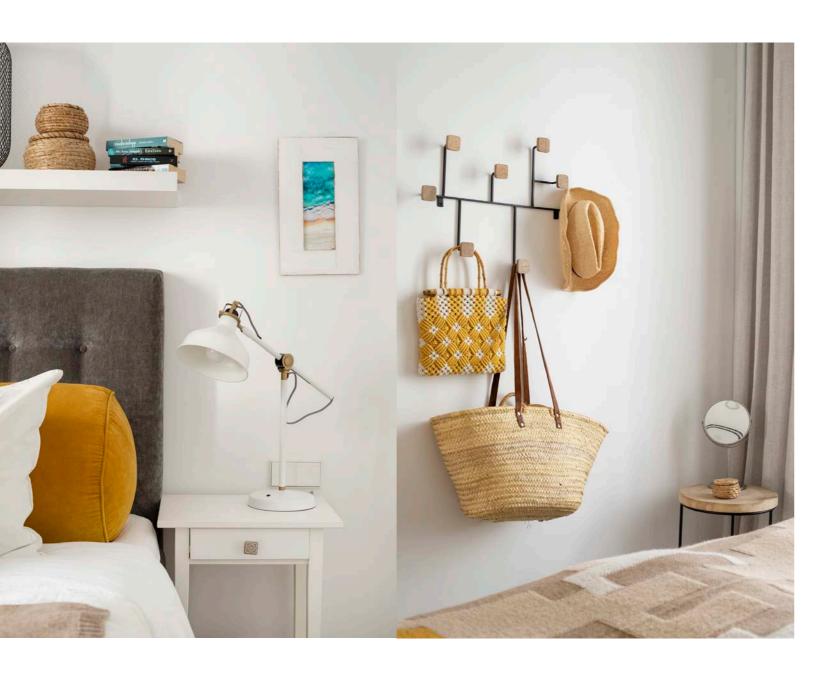

## DALMA

UST 5 MINUTES FROM THE BUZZ AND VIBRANCY OF SANTA CATALINA, THIS

THE 100SQM INTERIOR EMPLOYS A CLEVER USE OF SPACE AND FEATURES
A WELCOMING AND SPACIOUS TILED KITCHEN COMPETE WITH SEAMLESS,
HAND-CRAFTED STORAGE AND BESPOKE FITTINGS. AT THE HEART OF THE
PROPERTY IS A BRIGHT, OPEN LIVING SPACE WITH 6 SEATER DINING TABLE,
TEXTURED LINENS AND HANDMADE PIECES OF ARTISAN FURNITURE. LIGHT
WOODEN FLOORING RUNS THROUGHOUT. EACH BEDROOM HAS BEEN
TASTEFULLY FURNISHED WITH SOFT, NATURAL FABRICS. BATHROOMS (ONE
FAMILY AND ONE EN-SUITE) ARE CONTEMPORARY AND SLEEK FEATURING
DECORATIVE CERAMIC TILES. MATT BLACK TAPS AND SHOWERS