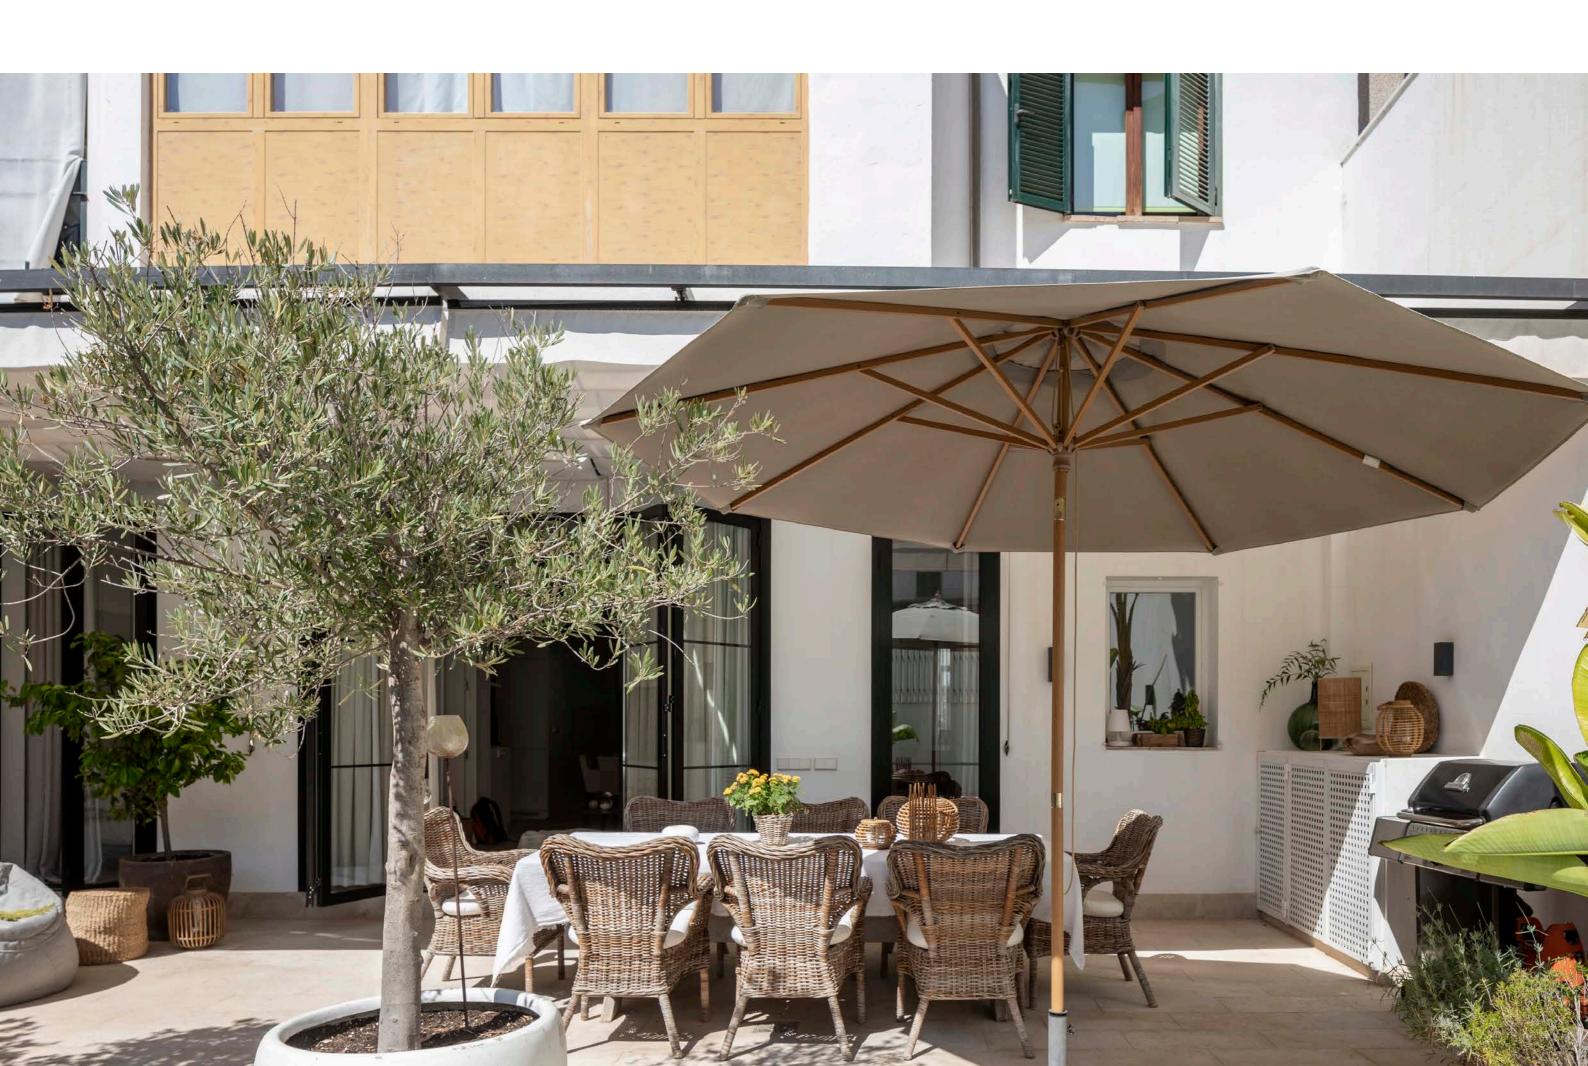

THE 100SQM PLANTED TERRACE TO THE REAR IS PAVED WITH BEAUTIFUL LOCAL BINISSALEM NATURAL STONE. WITH A BACKDROP OF OLIVE AND ORANGE TREES AND SPACE FOR A LARGE DINING TABLE AND BARBECUE, IT'S A GREAT SPACE FOR OUTDOOR ENTERTAINING. SHADE THROUGHOUT THE DAY COMES FROM AN OVERHANGING SUN CANOPY AND A SUNKEN SEATING AREA. FULL OF NATURE AND DAPPLED CORNERS, YOU HAVE YOUR OWN PEACEFUL SANCTUARY ADJACENT TO THE CITY, COMPLETE WITH AN INTIMATE MOSAIC POOL TO COOL OFF.