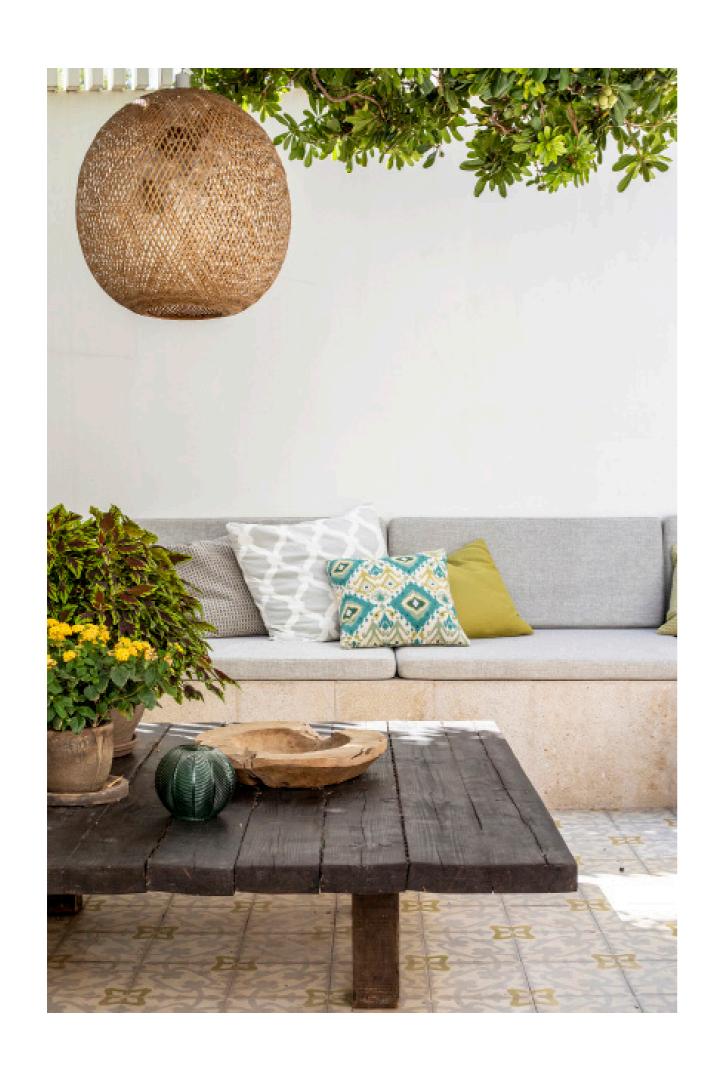

THE 100SQM PLANTED TERRACE TO THE REAR IS PAVED WITH BEAUTIFUL LOCAL BINISSALEM NATURAL STONE. WITH A BACKDROP OF OLIVE AND ORANGE TREES AND SPACE FOR A LARGE DINING TABLE AND BARBECUE, IT'S A GREAT SPACE FOR OUTDOOR ENTERTAINING. SHADE THROUGHOUT THE DAY COMES FROM AN OVERHANGING SUN CANOPY AND A SUNKEN SEATING AREA. FULL OF NATURE AND DAPPLED CORNERS, YOU HAVE YOUR OWN PEACEFUL SANCTUARY ADJACENT TO THE CITY, COMPLETE WITH AN INTIMATE MOSAIC POOL TO COOL OFF.