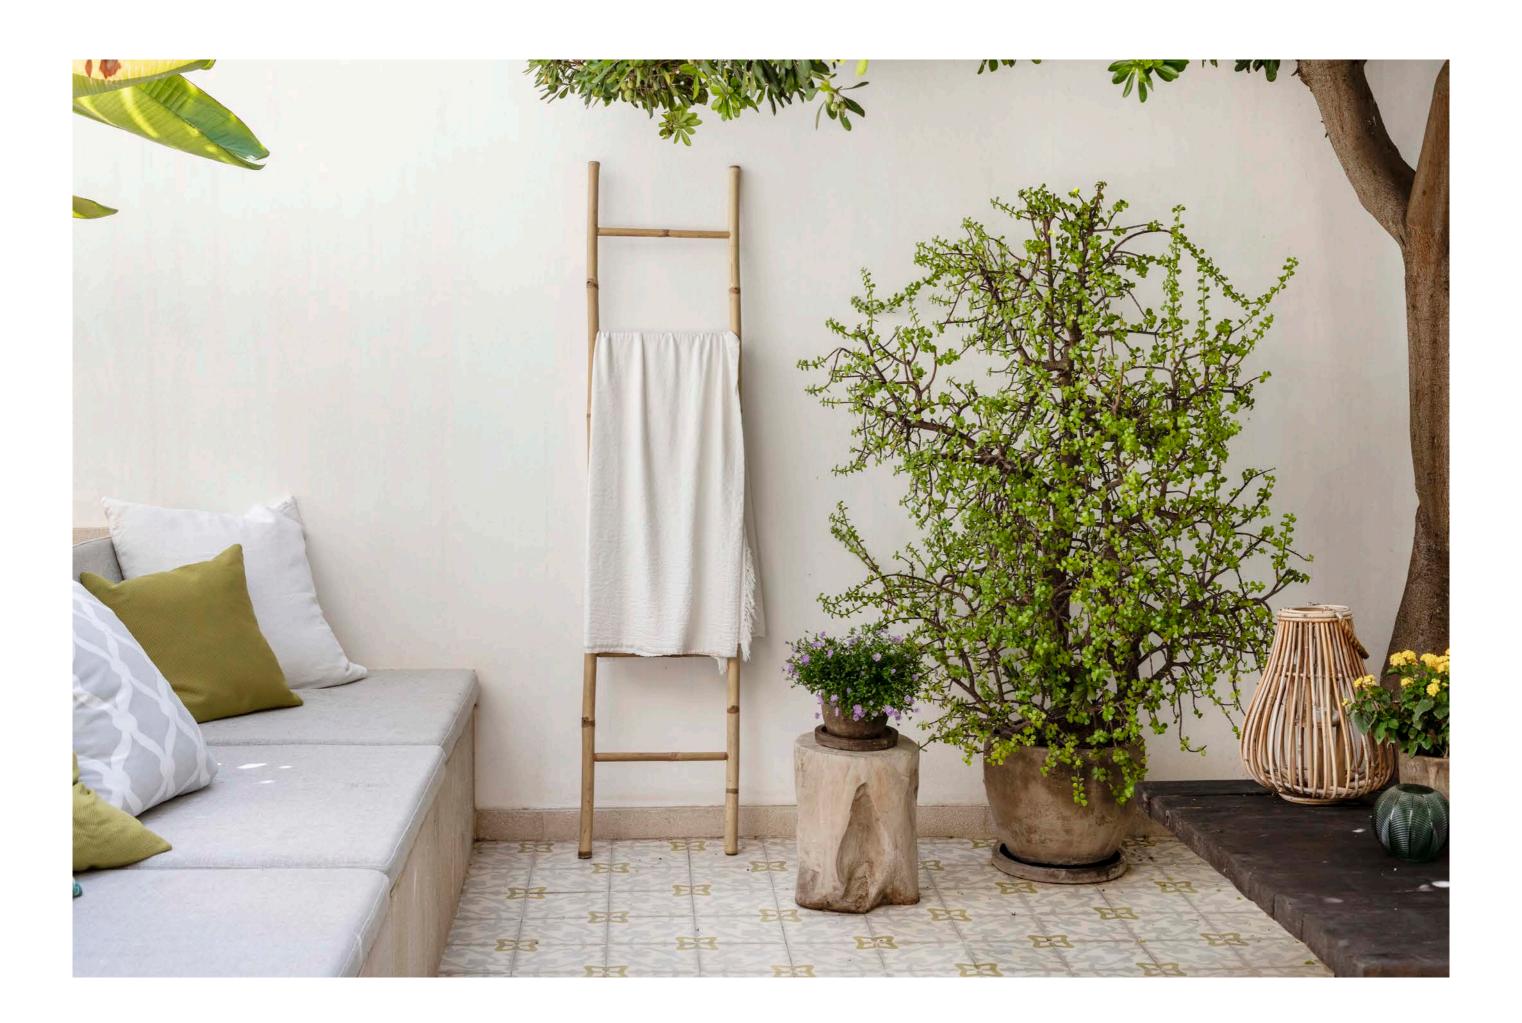

THE 100SQM PLANTED TERRACE TO THE REAR IS PAVED WITH BEAUTIFUL LOCAL BINISSALEM NATURAL STONE. WITH A BACKDROP OF OLIVE AND ORANGE TREES AND SPACE FOR A LARGE DINING TABLE AND BARBECUE, IT'S A GREAT SPACE FOR OUTDOOR ENTERTAINING. SHADE THROUGHOUT THE DAY COMES FROM AN OVERHANGING SUN CANOPY AND A SUNKEN SEATING AREA. FULL OF NATURE AND DAPPLED CORNERS, YOU HAVE YOUR OWN PEACEFUL SANCTUARY ADJACENT TO THE CITY, COMPLETE WITH AN INTIMATE MOSAIC POOL TO COOL OFF.