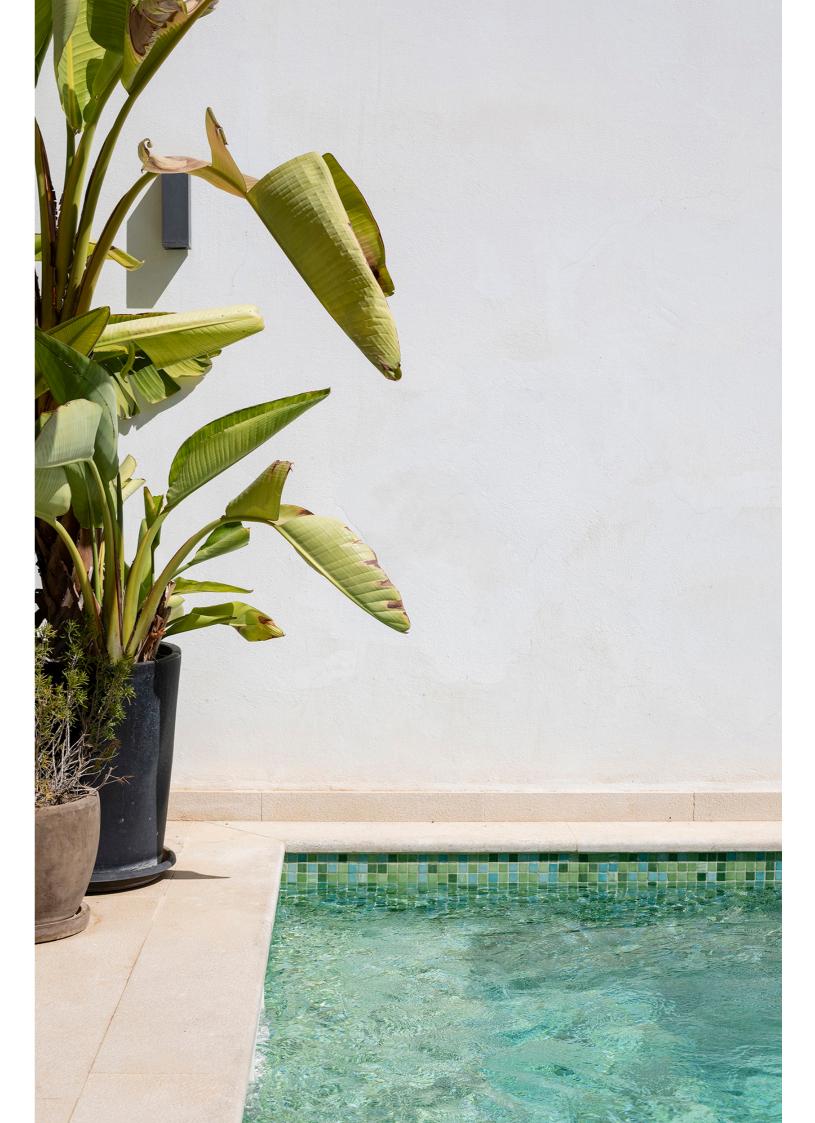

THE 100SQM PLANTED TERRACE TO THE REAR IS PAVED WITH BEAUTIFUL LOCAL BINISSALEM NATURAL STONE. WITH A BACKDROP OF OLIVE AND ORANGE TREES AND SPACE FOR A LARGE DINING TABLE AND BARBECUE, IT'S A GREAT SPACE FOR OUTDOOR ENTERTAINING. SHADE THROUGHOUT THE DAY COMES FROM AN OVERHANGING SUN CANOPY AND A SUNKEN SEATING AREA. FULL OF NATURE AND DAPPLED CORNERS, YOU HAVE YOUR OWN PEACEFUL SANCTUARY ADJACENT TO THE CITY, COMPLETE WITH AN INTIMATE MOSAIC POOL TO COOL OFF.

## SPECIFICATION

TOTAL 100 SQM + 100 SQM TERRACES 3 BEDROOMS / 2 BATHROOMS OPEN LIVING SPACE CONNECTED TO THE TERRACE MOSAIC TILED POOL

£

FURNITURE AND DECORATIONS ON REQUEST.