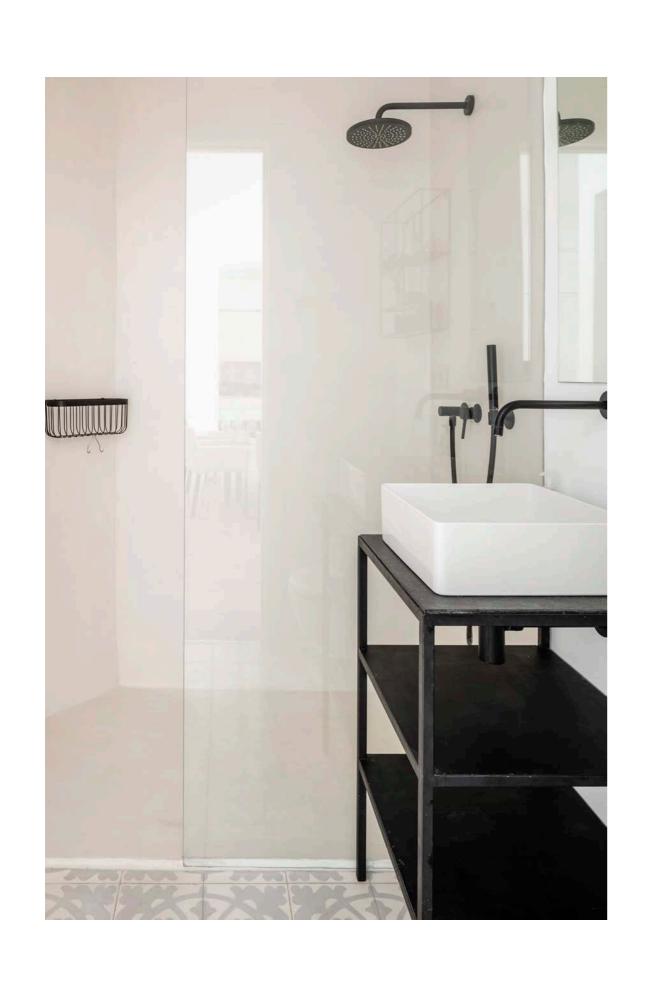

## DALMA

UST 5 MINUTES FROM THE BUZZ AND VIBRANCY OF SANTA CATALINA, THIS

THE 100SQM INTERIOR EMPLOYS A CLEVER USE OF SPACE AND FEATURES
A WELCOMING AND SPACIOUS TILED KITCHEN COMPETE WITH SEAMLESS,
HAND-CRAFTED STORAGE AND BESPOKE FITTINGS. AT THE HEART OF THE
PROPERTY IS A BRIGHT, OPEN LIVING SPACE WITH 6 SEATER DINING TABLE,
TEXTURED LINENS AND HANDMADE PIECES OF ARTISAN FURNITURE. LIGHT
WOODEN FLOORING RUNS THROUGHOUT. EACH BEDROOM HAS BEEN
TASTEFULLY FURNISHED WITH SOFT, NATURAL FABRICS. BATHROOMS (ONE
FAMILY AND ONE EN-SUITE) ARE CONTEMPORARY AND SLEEK FEATURING
DECORATIVE CERAMIC TILES. MATT BLACK TAPS AND SHOWERS