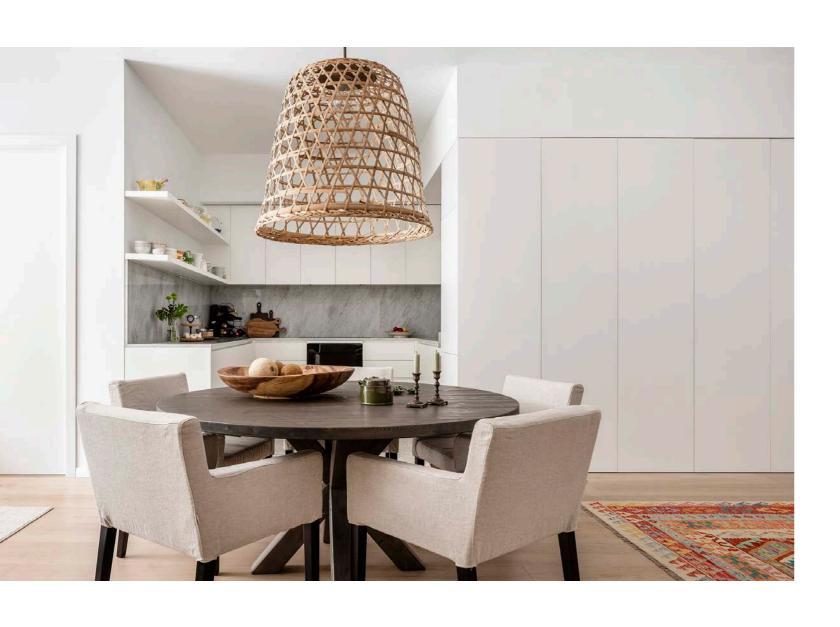

## DALMA

UST 5 MINUTES FROM THE BUZZ AND VIBRANCY OF SANTA CATALINA, THIS

THE 100SQM INTERIOR EMPLOYS A CLEVER USE OF SPACE AND FEATURES
A WELCOMING AND SPACIOUS TILED KITCHEN COMPETE WITH SEAMLESS,
HAND-CRAFTED STORAGE AND BESPOKE FITTINGS. AT THE HEART OF THE
PROPERTY IS A BRIGHT, OPEN LIVING SPACE WITH 6 SEATER DINING TABLE,
TEXTURED LINENS AND HANDMADE PIECES OF ARTISAN FURNITURE. LIGHT
WOODEN FLOORING RUNS THROUGHOUT. EACH BEDROOM HAS BEEN
TASTEFULLY FURNISHED WITH SOFT, NATURAL FABRICS. BATHROOMS (ONE
FAMILY AND ONE EN-SUITE) ARE CONTEMPORARY AND SLEEK FEATURING
DECORATIVE CERAMIC TILES. MATT BLACK TAPS AND SHOWERS