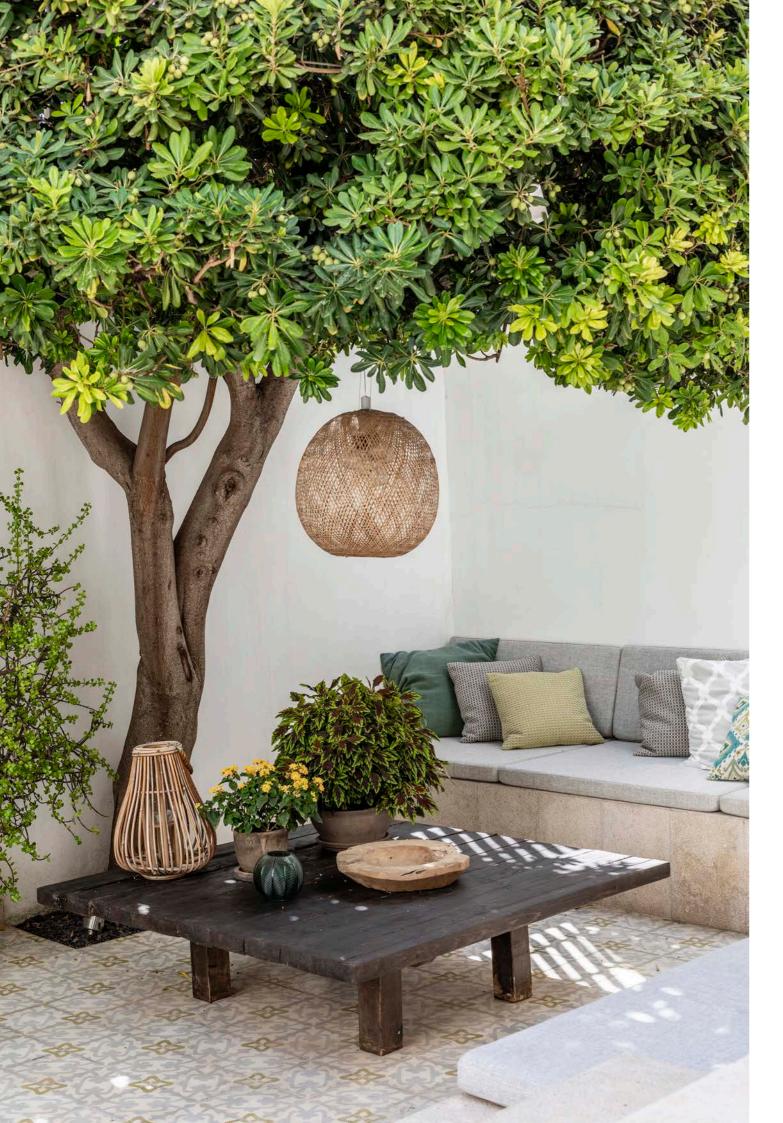

THE 100SQM PLANTED TERRACE TO THE REAR IS PAVED WITH BEAUTIFUL LOCAL BINISSALEM NATURAL STONE. WITH A BACKDROP OF OLIVE AND ORANGE TREES AND SPACE FOR A LARGE DINING TABLE AND BARBECUE, IT'S A GREAT SPACE FOR OUTDOOR ENTERTAINING. SHADE THROUGHOUT THE DAY COMES FROM AN OVERHANGING SUN CANOPY AND A SUNKEN SEATING AREA. FULL OF NATURE AND DAPPLED CORNERS, YOU HAVE YOUR OWN PEACEFUL SANCTUARY ADJACENT TO THE CITY, COMPLETE WITH AN INTIMATE MOSAIC POOL TO COOL OFF.