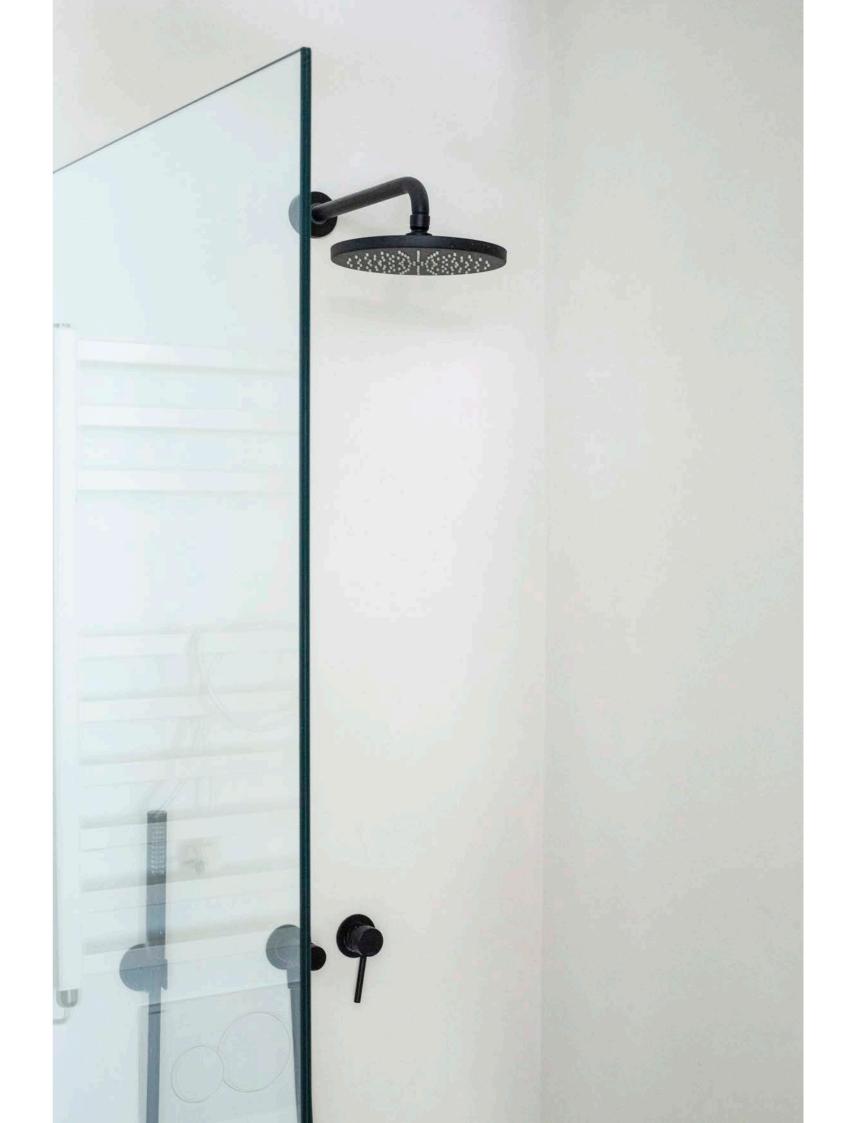

## DALMA

UST 5 MINUTES FROM THE BUZZ AND VIBRANCY OF SANTA CATALINA, THIS

THE 100SQM INTERIOR EMPLOYS A CLEVER USE OF SPACE AND FEATURES
A WELCOMING AND SPACIOUS TILED KITCHEN COMPETE WITH SEAMLESS,
HAND-CRAFTED STORAGE AND BESPOKE FITTINGS. AT THE HEART OF THE
PROPERTY IS A BRIGHT, OPEN LIVING SPACE WITH 6 SEATER DINING TABLE,
TEXTURED LINENS AND HANDMADE PIECES OF ARTISAN FURNITURE. LIGHT
WOODEN FLOORING RUNS THROUGHOUT. EACH BEDROOM HAS BEEN
TASTEFULLY FURNISHED WITH SOFT, NATURAL FABRICS. BATHROOMS (ONE
FAMILY AND ONE EN-SUITE) ARE CONTEMPORARY AND SLEEK FEATURING
DECORATIVE CERAMIC TILES. MATT BLACK TAPS AND SHOWERS