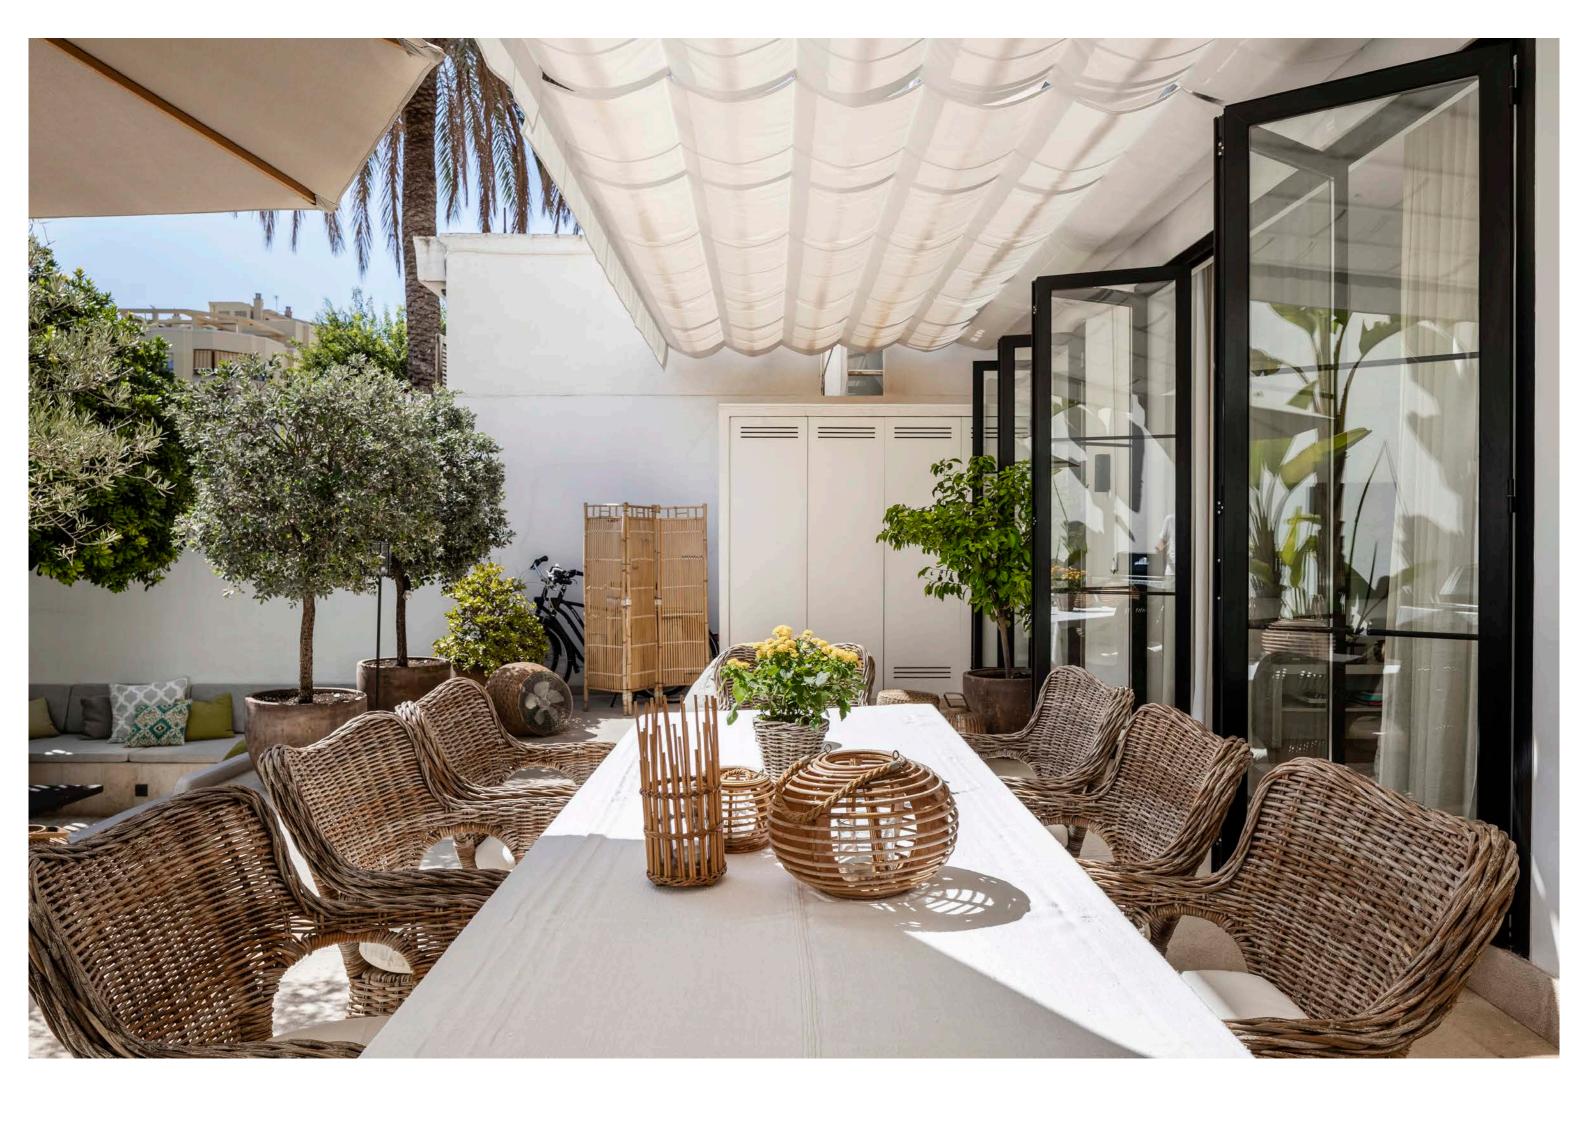

THE 100SQM PLANTED TERRACE TO THE REAR IS PAVED WITH BEAUTIFUL LOCAL BINISSALEM NATURAL STONE. WITH A BACKDROP OF OLIVE AND ORANGE TREES AND SPACE FOR A LARGE DINING TABLE AND BARBECUE, IT'S A GREAT SPACE FOR OUTDOOR ENTERTAINING. SHADE THROUGHOUT THE DAY COMES FROM AN OVERHANGING SUN CANOPY AND A SUNKEN SEATING AREA. FULL OF NATURE AND DAPPLED CORNERS, YOU HAVE YOUR OWN PEACEFUL SANCTUARY ADJACENT TO THE CITY, COMPLETE WITH AN INTIMATE MOSAIC POOL TO COOL OFF.