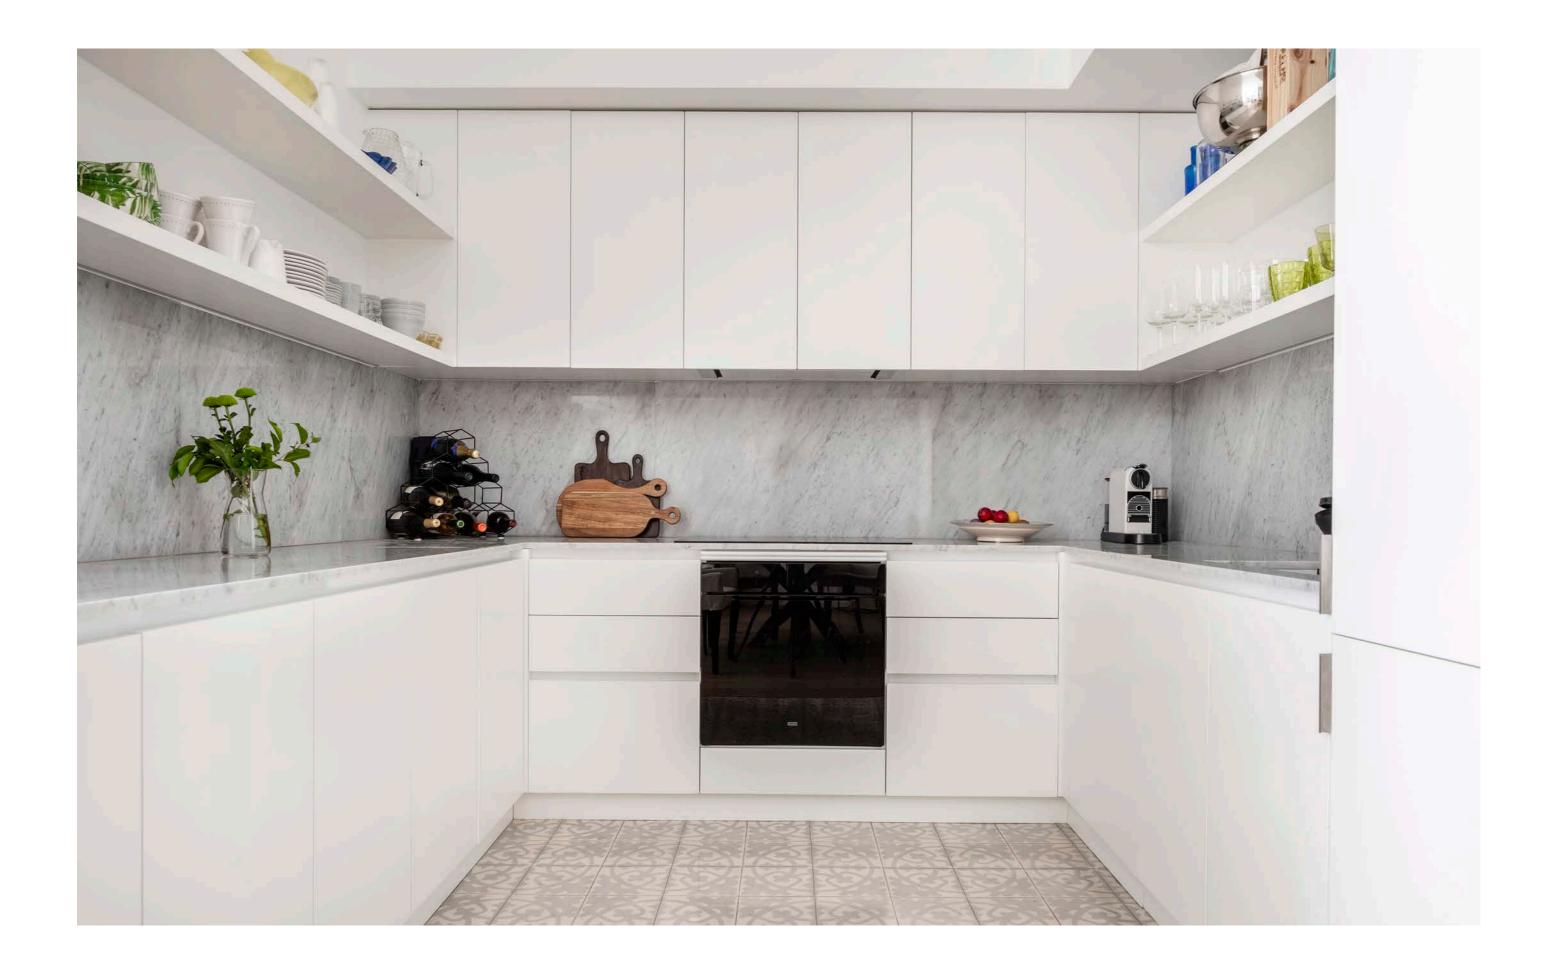

## DALMA

UST 5 MINUTES FROM THE BUZZ AND VIBRANCY OF SANTA CATALINA, THIS

THE 100SQM INTERIOR EMPLOYS A CLEVER USE OF SPACE AND FEATURES
A WELCOMING AND SPACIOUS TILED KITCHEN COMPETE WITH SEAMLESS,
HAND-CRAFTED STORAGE AND BESPOKE FITTINGS. AT THE HEART OF THE
PROPERTY IS A BRIGHT, OPEN LIVING SPACE WITH 6 SEATER DINING TABLE,
TEXTURED LINENS AND HANDMADE PIECES OF ARTISAN FURNITURE. LIGHT
WOODEN FLOORING RUNS THROUGHOUT. EACH BEDROOM HAS BEEN
TASTEFULLY FURNISHED WITH SOFT, NATURAL FABRICS. BATHROOMS (ONE
FAMILY AND ONE EN-SUITE) ARE CONTEMPORARY AND SLEEK FEATURING
DECORATIVE CERAMIC TILES. MATT BLACK TAPS AND SHOWERS