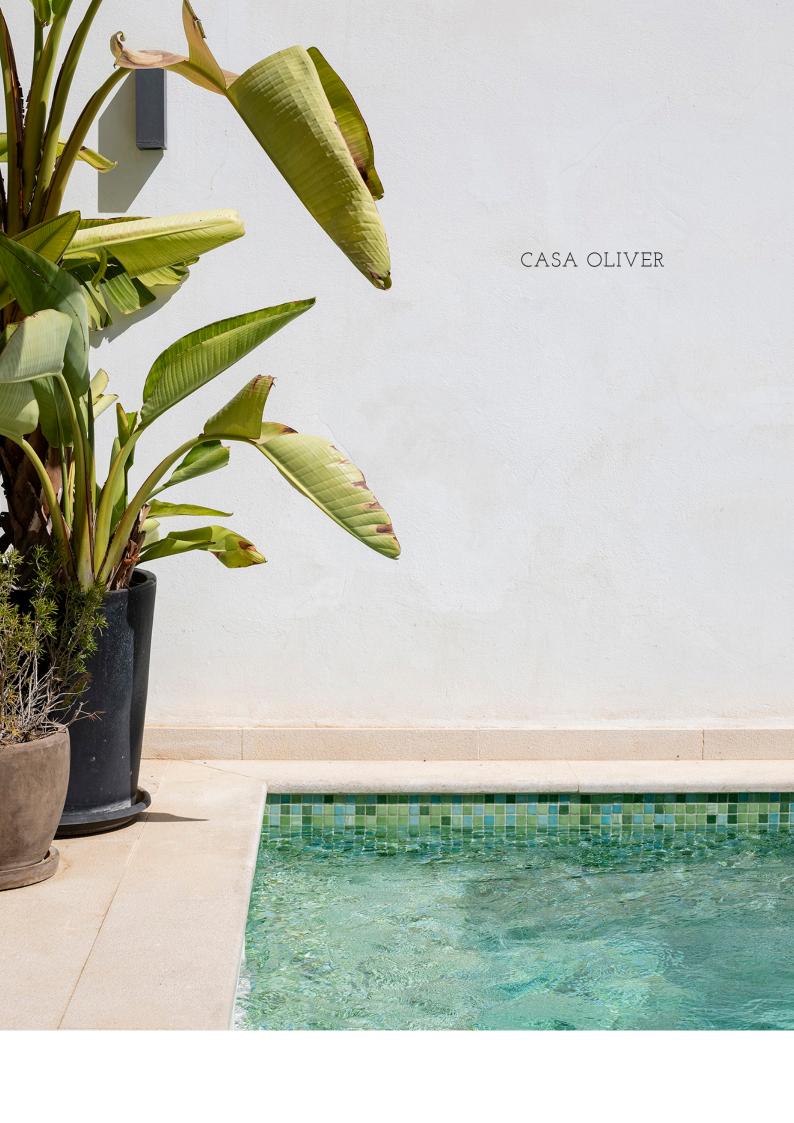

THE 100SQM PLANTED TERRACE TO THE REAR IS PAVED WITH BEAUTIFUL LOCAL BINISSALEM NATURAL STONE. WITH A BACKDROP OF OLIVE AND ORANGE TREES AND SPACE FOR A LARGE DINING TABLE AND BARBECUE, IT'S A GREAT SPACE FOR OUTDOOR ENTERTAINING. SHADE THROUGHOUT THE DAY COMES FROM AN OVERHANGING SUN CANOPY AND A SUNKEN SEATING AREA. FULL OF NATURE AND DAPPLED CORNERS, YOU HAVE YOUR OWN PEACEFUL SANCTUARY ADJACENT TO THE CITY, COMPLETE WITH AN INTIMATE MOSAIC POOL TO COOL OFF.

## SPECIFICATION

TOTAL 100 SQM + 100 SQM TERRACES 3 BEDROOMS / 2 BATHROOMS OPEN LIVING SPACE CONNECTED TO THE TERRACE MOSAIC TILED POOL

£

FURNITURE AND DECORATIONS ON REQUEST.