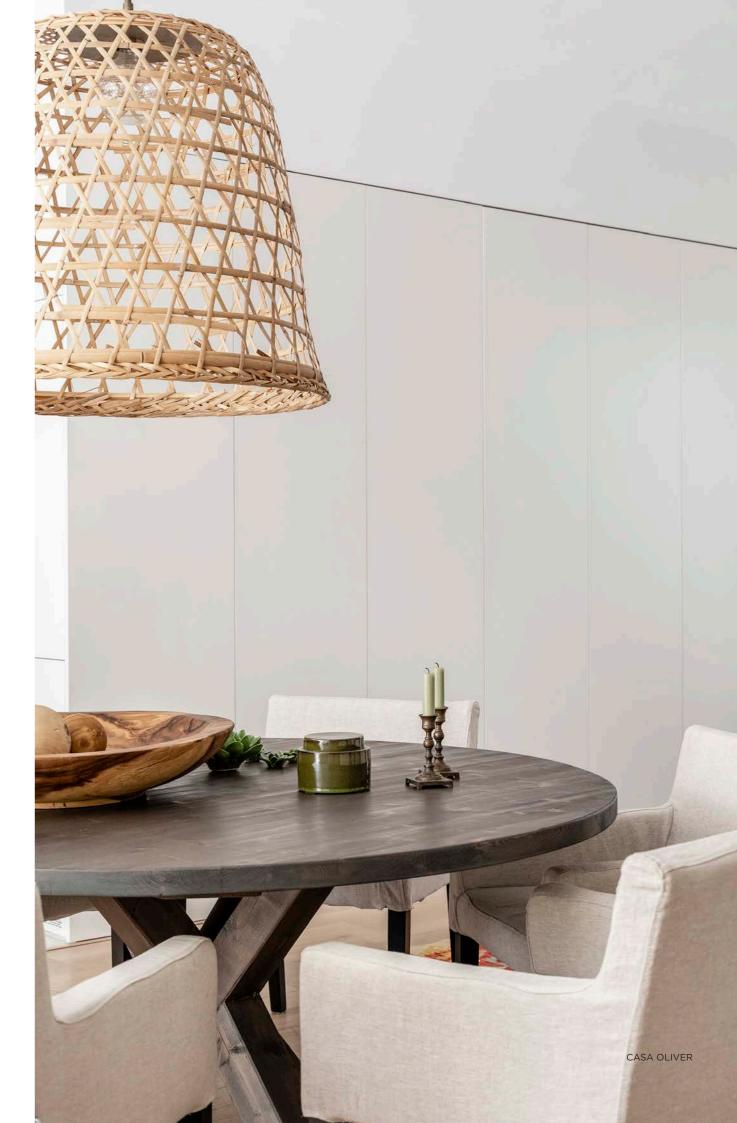

## DALMA

UST 5 MINUTES FROM THE BUZZ AND VIBRANCY OF SANTA CATALINA, THIS

THE 100SQM INTERIOR EMPLOYS A CLEVER USE OF SPACE AND FEATURES
A WELCOMING AND SPACIOUS TILED KITCHEN COMPETE WITH SEAMLESS,
HAND-CRAFTED STORAGE AND BESPOKE FITTINGS. AT THE HEART OF THE
PROPERTY IS A BRIGHT, OPEN LIVING SPACE WITH 6 SEATER DINING TABLE,
TEXTURED LINENS AND HANDMADE PIECES OF ARTISAN FURNITURE. LIGHT
WOODEN FLOORING RUNS THROUGHOUT. EACH BEDROOM HAS BEEN
TASTEFULLY FURNISHED WITH SOFT, NATURAL FABRICS. BATHROOMS (ONE
FAMILY AND ONE EN-SUITE) ARE CONTEMPORARY AND SLEEK FEATURING
DECORATIVE CERAMIC TILES. MATT BLACK TAPS AND SHOWERS