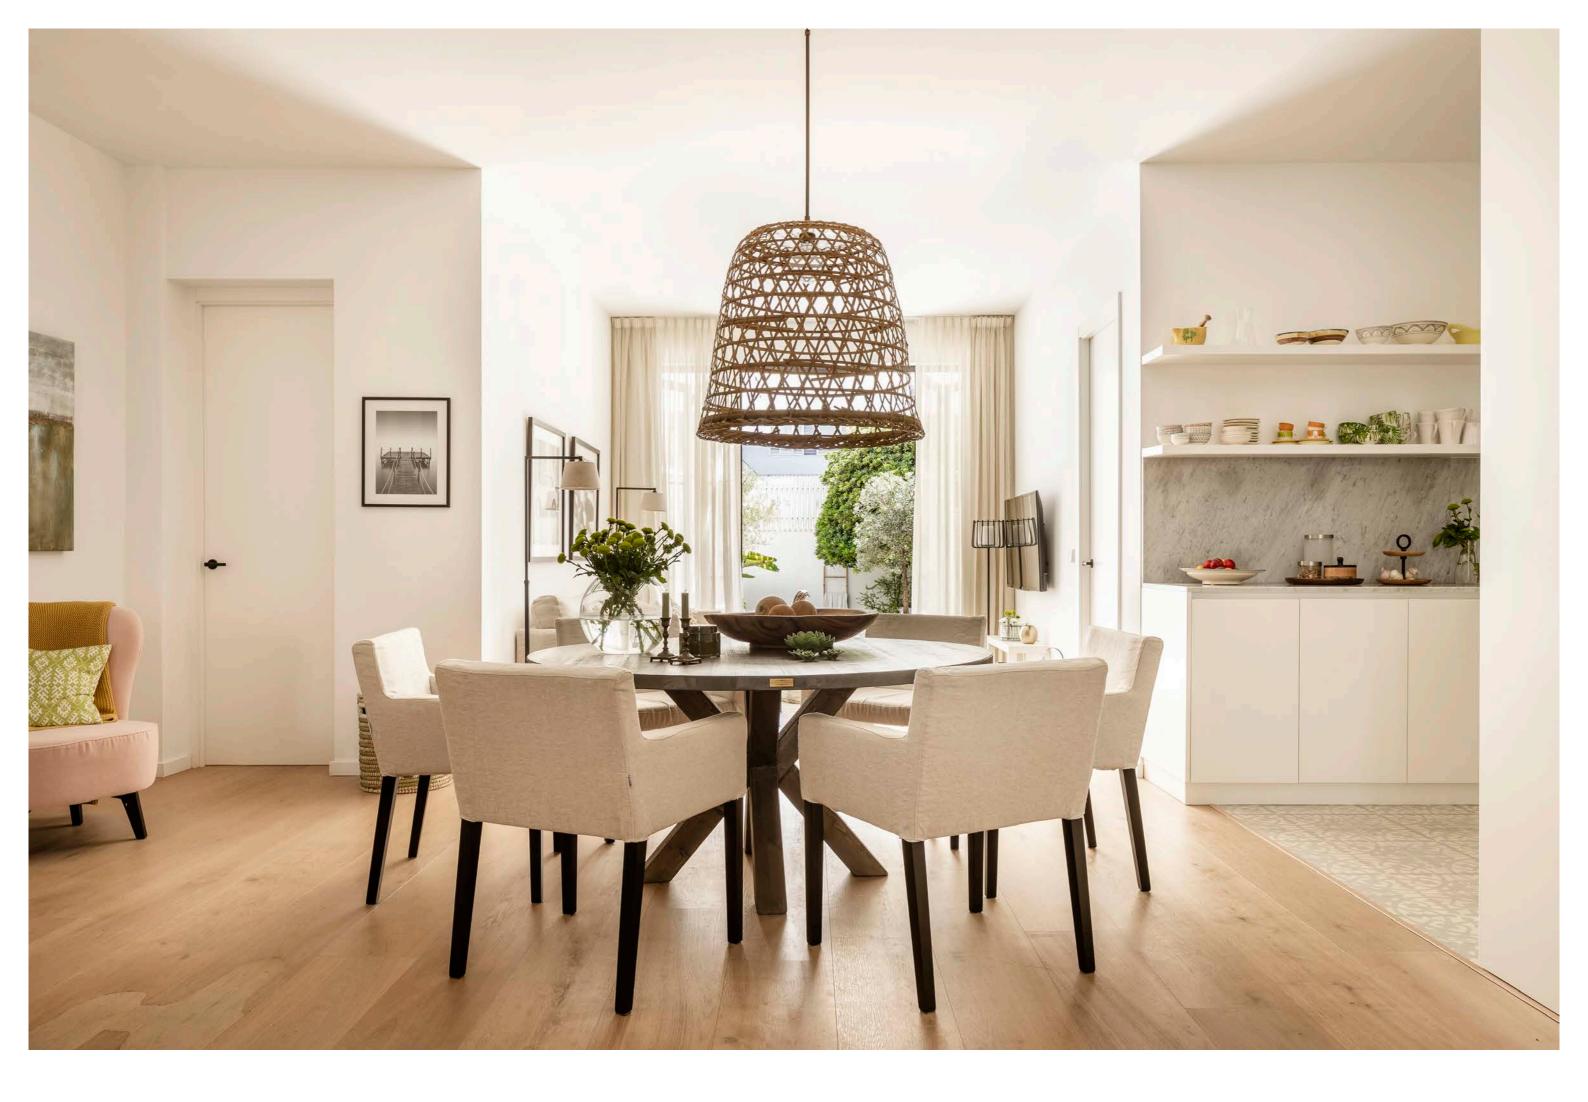

## DALMA

UST 5 MINUTES FROM THE BUZZ AND VIBRANCY OF SANTA CATALINA, THIS

THE 100SQM INTERIOR EMPLOYS A CLEVER USE OF SPACE AND FEATURES
A WELCOMING AND SPACIOUS TILED KITCHEN COMPETE WITH SEAMLESS,
HAND-CRAFTED STORAGE AND BESPOKE FITTINGS. AT THE HEART OF THE
PROPERTY IS A BRIGHT, OPEN LIVING SPACE WITH 6 SEATER DINING TABLE,
TEXTURED LINENS AND HANDMADE PIECES OF ARTISAN FURNITURE. LIGHT
WOODEN FLOORING RUNS THROUGHOUT. EACH BEDROOM HAS BEEN
TASTEFULLY FURNISHED WITH SOFT, NATURAL FABRICS. BATHROOMS (ONE
FAMILY AND ONE EN-SUITE) ARE CONTEMPORARY AND SLEEK FEATURING
DECORATIVE CERAMIC TILES. MATT BLACK TAPS AND SHOWERS

CASA OLIVERS IS A LOVINGLY RENOVATED PROPERTY THAT HAS BEEN ENHANCED WITH A FRESH FEELING OF SPACE AND CALMING ATMOSPHERE.

NATURAL LIGHT AND A GOOD ENERGY ABOUND THROUGHOUT MAKING THE APARTMENT A PEACEFUL PLACE TO ENJOY TIME WITH FRIENDS AND FAMILY.