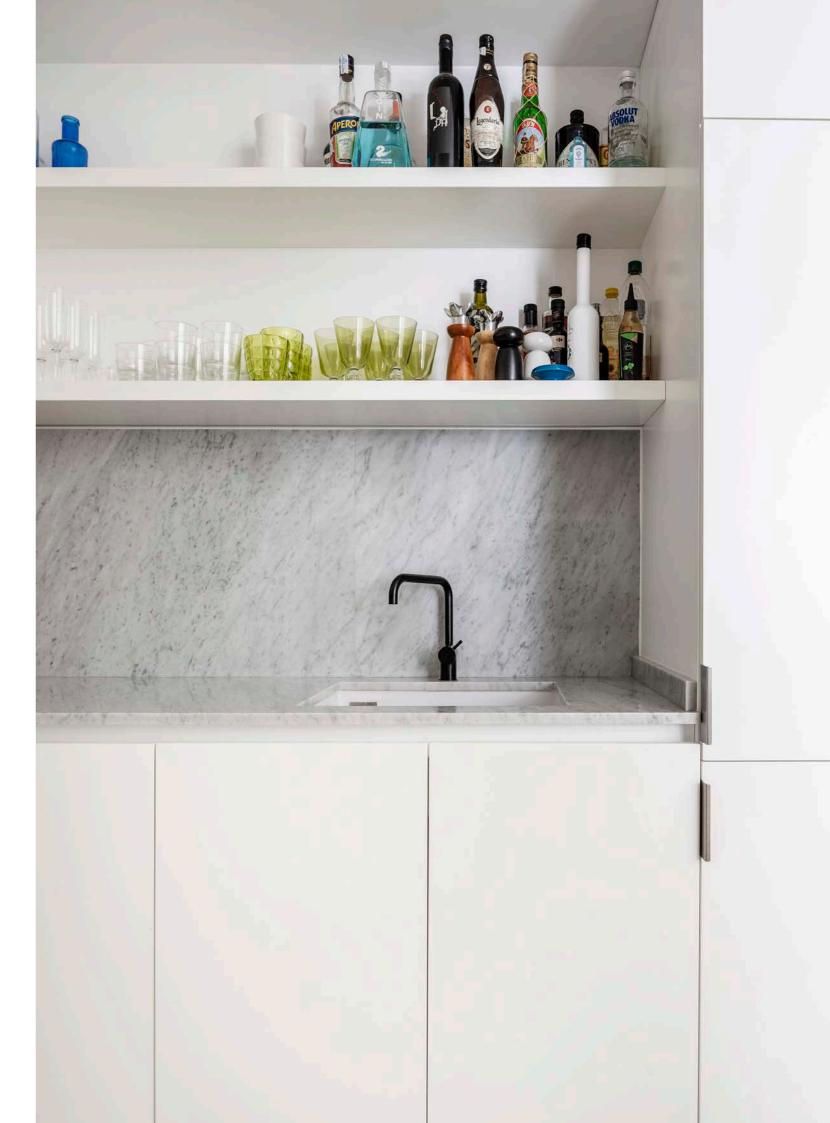

## DALMA

UST 5 MINUTES FROM THE BUZZ AND VIBRANCY OF SANTA CATALINA, THIS

THE 100SQM INTERIOR EMPLOYS A CLEVER USE OF SPACE AND FEATURES
A WELCOMING AND SPACIOUS TILED KITCHEN COMPETE WITH SEAMLESS,
HAND-CRAFTED STORAGE AND BESPOKE FITTINGS. AT THE HEART OF THE
PROPERTY IS A BRIGHT, OPEN LIVING SPACE WITH 6 SEATER DINING TABLE,
TEXTURED LINENS AND HANDMADE PIECES OF ARTISAN FURNITURE. LIGHT
WOODEN FLOORING RUNS THROUGHOUT. EACH BEDROOM HAS BEEN
TASTEFULLY FURNISHED WITH SOFT, NATURAL FABRICS. BATHROOMS (ONE
FAMILY AND ONE EN-SUITE) ARE CONTEMPORARY AND SLEEK FEATURING
DECORATIVE CERAMIC TILES. MATT BLACK TAPS AND SHOWERS