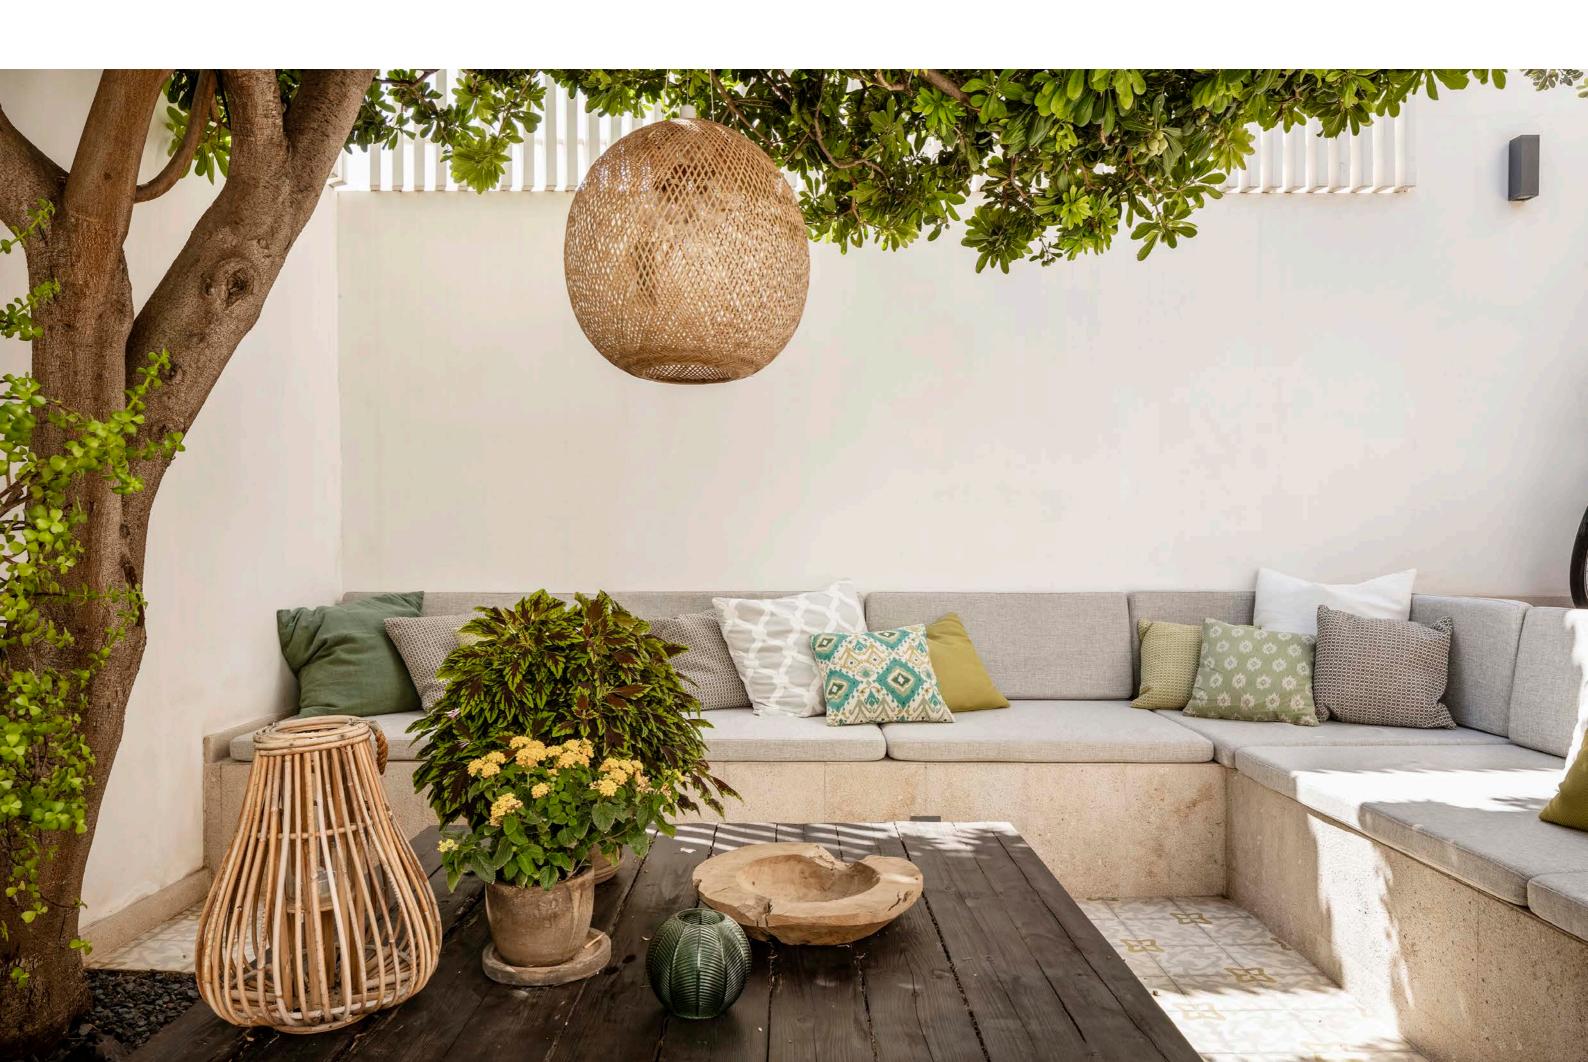

THE 100SQM PLANTED TERRACE TO THE REAR IS PAVED WITH BEAUTIFUL LOCAL BINISSALEM NATURAL STONE. WITH A BACKDROP OF OLIVE AND ORANGE TREES AND SPACE FOR A LARGE DINING TABLE AND BARBECUE, IT'S A GREAT SPACE FOR OUTDOOR ENTERTAINING. SHADE THROUGHOUT THE DAY COMES FROM AN OVERHANGING SUN CANOPY AND A SUNKEN SEATING AREA. FULL OF NATURE AND DAPPLED CORNERS, YOU HAVE YOUR OWN PEACEFUL SANCTUARY ADJACENT TO THE CITY, COMPLETE WITH AN INTIMATE MOSAIC POOL TO COOL OFF.