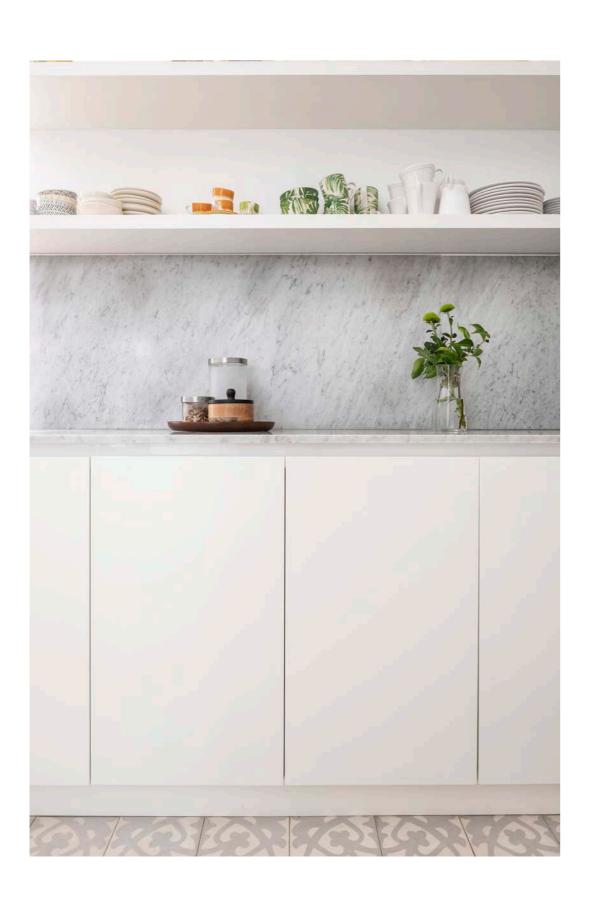

## DALMA

UST 5 MINUTES FROM THE BUZZ AND VIBRANCY OF SANTA CATALINA, THIS

THE 100SQM INTERIOR EMPLOYS A CLEVER USE OF SPACE AND FEATURES
A WELCOMING AND SPACIOUS TILED KITCHEN COMPETE WITH SEAMLESS,
HAND-CRAFTED STORAGE AND BESPOKE FITTINGS. AT THE HEART OF THE
PROPERTY IS A BRIGHT, OPEN LIVING SPACE WITH 6 SEATER DINING TABLE,
TEXTURED LINENS AND HANDMADE PIECES OF ARTISAN FURNITURE. LIGHT
WOODEN FLOORING RUNS THROUGHOUT. EACH BEDROOM HAS BEEN
TASTEFULLY FURNISHED WITH SOFT, NATURAL FABRICS. BATHROOMS (ONE
FAMILY AND ONE EN-SUITE) ARE CONTEMPORARY AND SLEEK FEATURING
DECORATIVE CERAMIC TILES. MATT BLACK TAPS AND SHOWERS