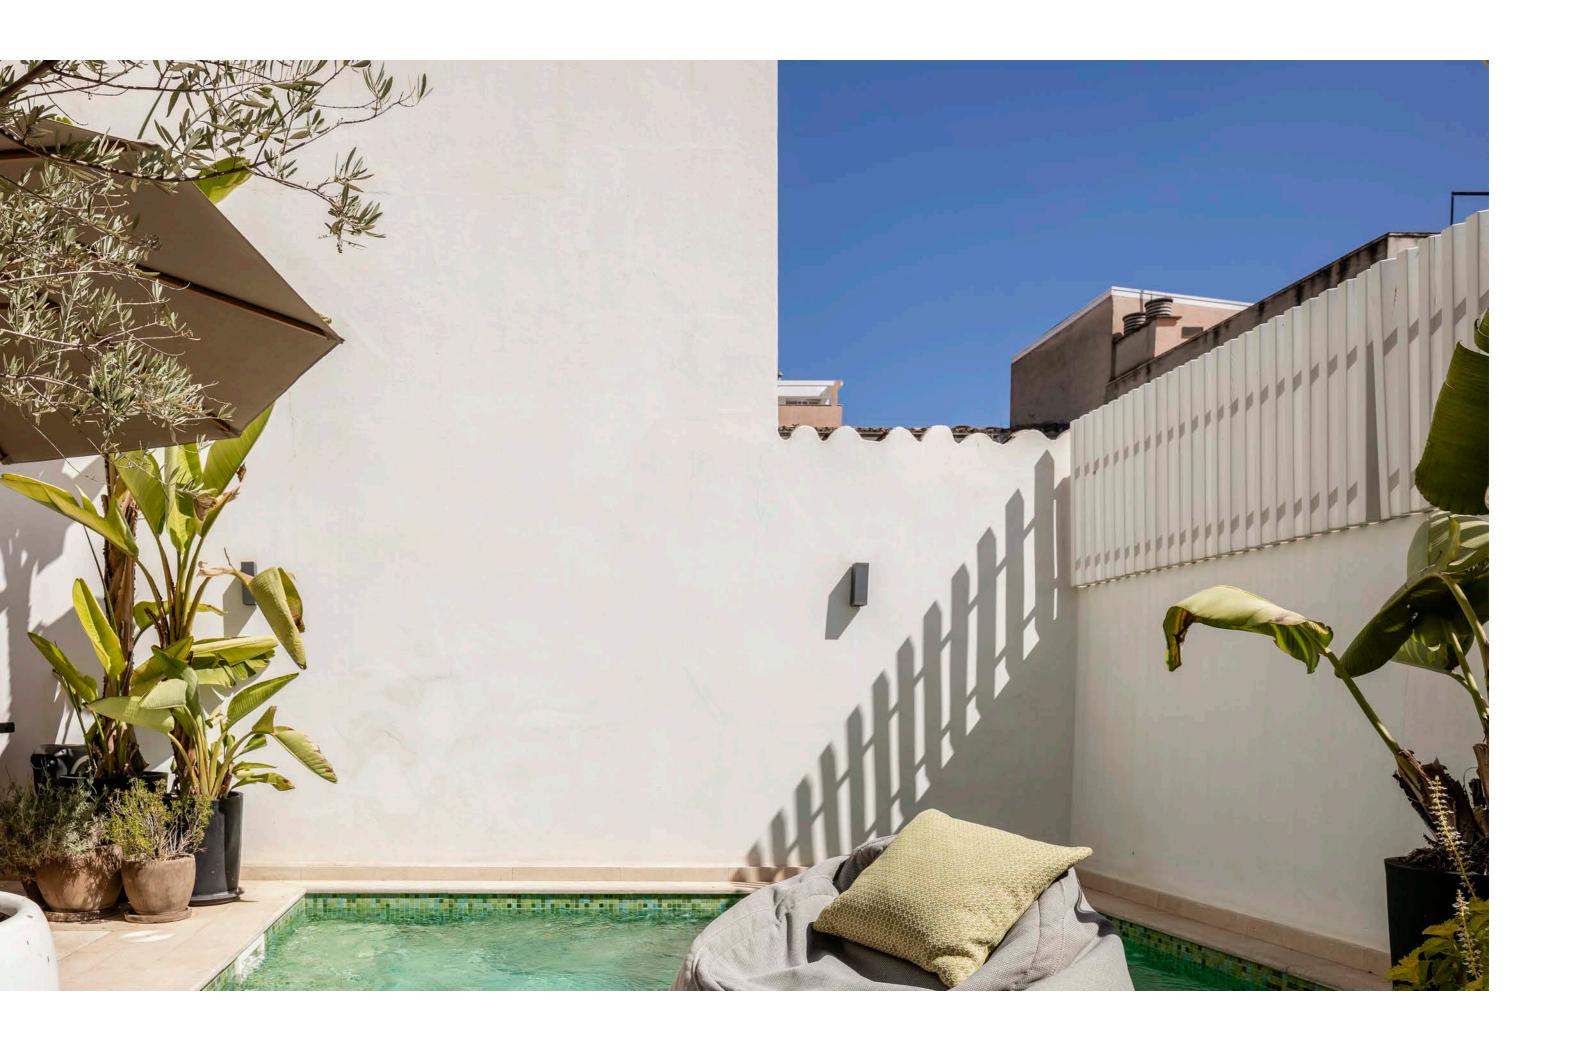

THE 100SQM PLANTED TERRACE TO THE REAR IS PAVED WITH BEAUTIFUL LOCAL BINISSALEM NATURAL STONE. WITH A BACKDROP OF OLIVE AND ORANGE TREES AND SPACE FOR A LARGE DINING TABLE AND BARBECUE, IT'S A GREAT SPACE FOR OUTDOOR ENTERTAINING. SHADE THROUGHOUT THE DAY COMES FROM AN OVERHANGING SUN CANOPY AND A SUNKEN SEATING AREA. FULL OF NATURE AND DAPPLED CORNERS, YOU HAVE YOUR OWN PEACEFUL SANCTUARY ADJACENT TO THE CITY, COMPLETE WITH AN INTIMATE MOSAIC POOL TO COOL OFF.

## SPECIFICATION

TOTAL 100 SQM + 100 SQM TERRACES 3 BEDROOMS / 2 BATHROOMS OPEN LIVING SPACE CONNECTED TO THE TERRACE MOSAIC TILED POOL

£

FURNITURE AND DECORATIONS ON REQUEST.